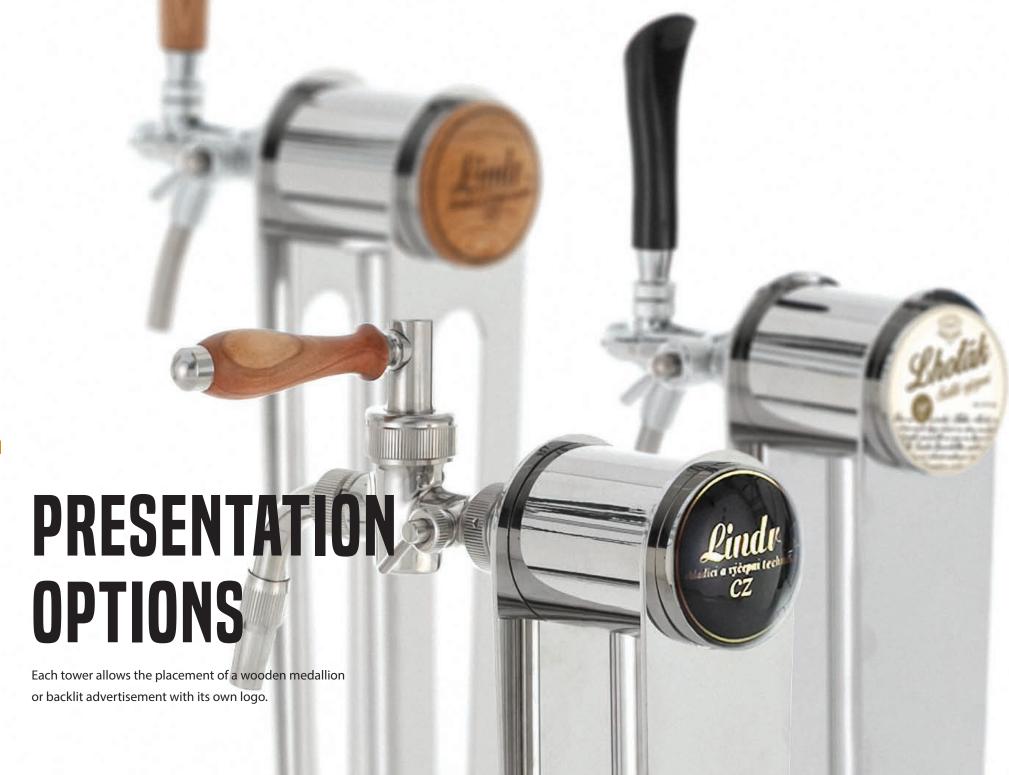

**PRESENTATION OPTIONS** - Each tower allows the placement of a wooden medallion or backlit advertisement with its own logo.

**STAINLESS STEEL DESIGN** - The entire construction of the tower is made from stainless steel. This surface finish has a long service life.