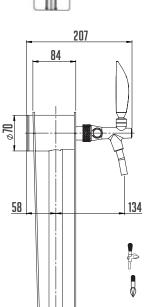

## LINDR NAKED ONE TOWER

If LINDR NAKED dispense towers seem too robust for someone, our designers have came up with a lightweight version of LINDR NAKED ONE.

This is a unique single-tap tower, which mainly benefits from a simple, clean design. Made in all-stainless steel design without welds, it is especially suitable for modern areas of bars or restaurants and also where there is not much space. To underline the design, the used middle pole dews on the surface thanks to the recirculation, creating a unique look of a really chilled beer.

## **LINDR NAKED ONE TOWER**

**ø24** 

NUMBER OF TAPS (PCS)

COLOUR DESIGN (YES)

**BEVERAGE CONNECTION (MM)** 

STAINLESS STEEL/ SANDBLASTED/ COLOR

8