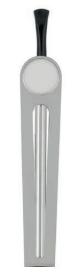

## LINDR NAKED ONE TOWER

If LINDR NAKED dispense towers seem too robust for someone, our designers have came up with a lightweight version of LINDR NAKED ONE.

This is a unique single-tap tower, which mainly benefits from a simple, clean design. Made in all-stainless steel design without welds, it is especially suitable for modern areas of bars or restaurants and also where there is not much space. To underline the design, the used middle pole dews on the surface thanks to the recirculation, creating a unique look of a really chilled beer.

## BENEFITS AND USEFUL FEATURES

**DESIGN** - All models are completely in all-stainless steel, subtle design with one tap. The surface treatment is possible in polished stainless steel or sandblasting.