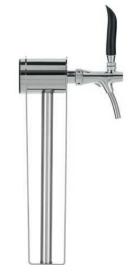

## LINDR NAKED ONE TOWER

If LINDR NAKED dispense towers seem too robust for someone, our designers have came up with a lightweight version of LINDR NAKED ONE.

This is a unique single-tap tower, which mainly benefits from a simple, clean design. Made in all-stainless steel design without welds, it is especially suitable for modern areas of bars or restaurants and also where there is not much space. To underline the design, the used middle pole dews on the surface thanks to the recirculation, creating a unique look of a really chilled beer.

## BENEFITS AND USEFUL FEATURES

**DESIGN** - All models are completely in all-stainless steel, subtle design with one tap. The surface treatment is possible in polished stainless steel or sandblasting.

**RECIRCULATION** - The unique design of the LINDR NAKED dispense TOWERS ensures the cooling of the beverage up to the tap with a well-insulated coil.