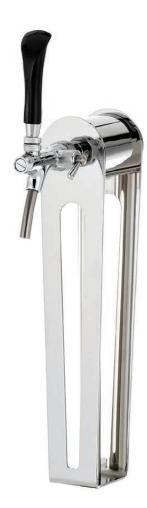

## LINDR NAKED ONE TOWER

If LINDR NAKED dispense towers seem too robust for someone, our designers have came up with a lightweight version of LINDR NAKED ONE.

This is a unique single-tap tower, which mainly benefits from a simple, clean design. Made in all-stainless steel design without welds, it is especially suitable for modern areas of bars or restaurants and also where there is not much space. To underline the design, the used middle pole dews on the surface thanks to the recirculation, creating a unique look of a really chilled beer.

## BENEFITS AND USEFUL FEATURES

**DESIGN** - All models are completely in all-stainless steel, subtle design with one tap. The surface treatment is possible in polished stainless steel or sandblasting.

**RECIRCULATION** - The unique design of the LINDR NAKED dispense TOWERS ensures the cooling of the beverage up to the tap with a well-insulated coil.