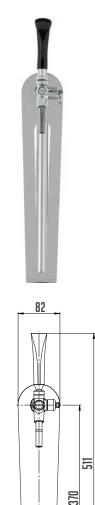

## **LINDR NAKED ONE TOWER**

**ø24** 

NUMBER OF TAPS (PCS)

COLOUR DESIGN (YES)

**BEVERAGE CONNECTION (MM)** 

STAINLESS STEEL/ SANDBLASTED/ COLOR

8

## **TECHNICAL PARAMETERS**

| PRODUCT MODEL                                                                  | LINDR NAKED TOWER | LINDR NAKED ONE TOWER |
|--------------------------------------------------------------------------------|-------------------|-----------------------|
| BASIC MEDALLION                                                                | YES               | YES                   |
| LINDR TAP                                                                      | YES               | YES                   |
| MEDALLION Ø 69 MM                                                              | YES               | YES                   |
| CONNECTION - INPUT ST. STEEL TUBE 8MM WITH RECIRCULATION COIL RIGHT TO THE TAP | YES               | YES                   |
| NUMBER OF TAPS (PCS)                                                           | 1                 | 1                     |
| WEIGHT (KG)                                                                    | 4,30              | 3,60                  |
| COLOR DESIGN- POLISHED STAINLESS STEEL                                         | YES               | YES                   |