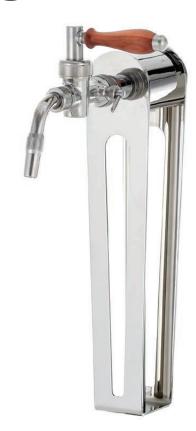

## LINDR NAKED ONE TOWER

If LINDR NAKED dispense towers seem too robust for someone, our designers have came up with a lightweight version of LINDR NAKED ONE.

This is a unique single-tap tower, which mainly benefits from a simple, clean design. Made in all-stainless steel design without welds, it is especially suitable for modern areas of bars or restaurants and also where there is not much space. To underline the design, the used middle pole dews on the surface thanks to the recirculation, creating a unique look of a really chilled beer.

## BENEFITS AND USEFUL FEATURES

**DESIGN** - All models are completely in all-stainless steel, subtle design with one tap. The surface treatment is possible in polished stainless steel or sandblasting.

**RECIRCULATION** - The unique design of the LINDR NAKED dispense TOWERS ensures the cooling of the beverage up to the tap with a well-insulated coil.