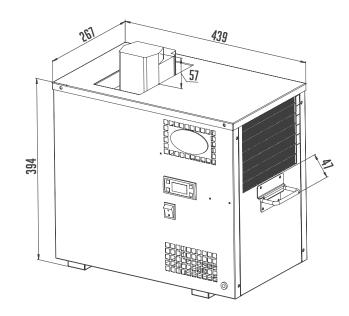

**CONSTRUCTION AND SERVICING** – the modern arrangement of LINDR cooling technology ensures ease of access for potential servicing and maintenance.

**PERFORMANCE, QUALITY, SIZE** – the best performance/ quality/ size ratio.

| PRODUCT MODEL                                      | AS-40 GLYCOL GL |
|----------------------------------------------------|-----------------|
| COOLING POWER OF THE COMPRESSOR (HP)               | 1/8             |
| COOLING POWER OF THE COMPRESSOR (W)                | 310             |
| MAXIMUM COOLING CAPACITY TO 0°C / TK 45°C (L/HOUR) | 40              |
| CONTINOUS COOLING PERFORMANCE (L/HOUR)             | 25              |
| THERMAL GRADIENT AT (°C)                           | 10              |
| ICE BANK (KG)                                      | -               |
| DISPLACEMENT OF RECIRCULATION PUMP (M)             | 6               |
| NUMBER OF COOLED BEVERAGES (PCS)                   | -               |
| NUMBER/ LENGHT OF COOLING COILS (M)                | -               |
| POWER (W)                                          | 437             |
| AMPERAGE(A)                                        | 1,90            |
| NET WEIGHT (KG)                                    | 17,0            |
| TYPE OF REFRIGERANT                                | R290            |
| VOLTAGE                                            | 220-240V 50HZ~1 |
| CONECTION BEER/ AIR - SPEEDFIT FITTINGS            | /, 1/2          |