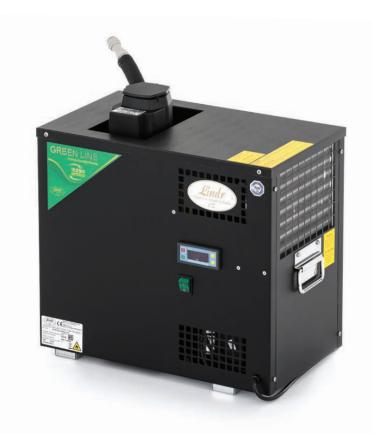

## CZECH UP YOUR BEER COOLING AND DISPENSING SYSTEMS

AS-40 GLYCOL is a suitable cooler for cooling down of special towers and beer tanks using glycol. The cooling unit reaches a maximum output of up to 40 liters per hour and provides a cooling capacity of 25 liters per hour at continuous output. The device is suitable for cooling down of fermentation tanks during fermentation of beer production, cooling and freezing of wine and musts. The glycol model is equipped with an agitator pump and a digital thermostat. The overflow is located on the side of the cooler and regulates the maximum level of the water bath.

- ✓ **GREEN LINE** all models from the AS series are fully in GREEN LINE design.
- ✓ **COMFORTABLY PORTABLE** easy and safe handling thanks to two stainless steel handles on the sides of the device.

✓ **EQUIPMENT** – the digital thermostat enabling continuous and precise temperature control and an agitator pump with a displacement of 6 m.