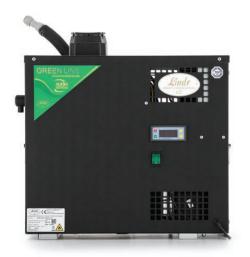

## CZECH UP YOUR BEER COOLING AND DISPENSING SYSTEMS

AS-40 GLYCOL is a suitable cooler for cooling down of special towers and beer tanks using glycol. The cooling unit reaches a maximum output of up to 40 liters per hour and provides a cooling capacity of 25 liters per hour at continuous output. The device is suitable for cooling down of fermentation tanks during fermentation of beer production, cooling and freezing of wine and musts. The glycol model is equipped with an agitator pump and a digital thermostat. The overflow is located on the side of the cooler and regulates the maximum level of the water bath.

- ✓ **GREEN LINE** all models from the AS series are fully in GREEN LINE design.
- ✓ **COMFORTABLY PORTABLE** easy and safe handling thanks to two stainless steel handles on the sides of the device.

✓ **EQUIPMENT** – the digital thermostat enabling continuous and precise temperature control and an agitator pump with a displacement of 6 m.