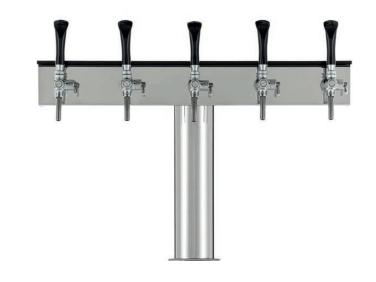

## **LINDR GRAND T5 TOWER**

**NUMBER OF TAPS (PCS)** 

**COLOUR DESIGN (YES)** 

**BEVERAGE CONNECTION (MM)** 

STAINLESS STEEL/ SANDBLASTED

8/10

5

www.lindr.cz

## **TECHNICAL PARAMETERS**

| PRODUCT MODEL                                                                  | LINDR GRAND T3 TOWER | LINDR GRAND T5 TOWER |
|--------------------------------------------------------------------------------|----------------------|----------------------|
| BASIC MEDALLION                                                                | NO                   | NO                   |
| LINDR TAP                                                                      | YES                  | YES                  |
| MEDALLION Ø 69 MM                                                              | YES                  | YES                  |
| CONNECTION - INPUT ST. STEEL TUBE 8MM WITH RECIRCULATION COIL RIGHT TO THE TAP | YES                  | YES                  |
| NUMBER OF TAPS (PCS)                                                           | 3                    | 5                    |
| WEIGHT (KG)                                                                    | 5,0                  | 7,0                  |
| COLOR DESIGN- POLISHED STAINLESS STEEL                                         | YES                  | YES                  |