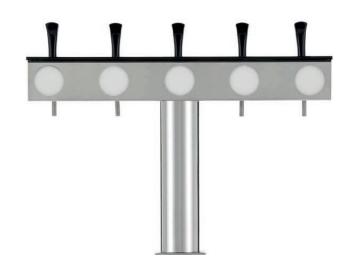

We will be happy to inform you regarding custom modifications (contact us).

**ILLUMINATED MEDALLION** 

**WOODEN MEDALLION** 

FISH EYE MEDAILON