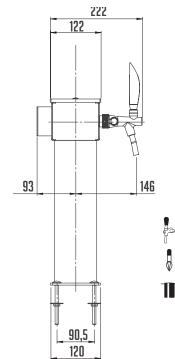

**BEVERAGE COILS** - Choice of 8 and 10 mm diameters as required.

**EASY COMPLETATION** - The tower can be assembled on site.

**QUALITY DESIGN** - The tower is composed of the highest quality materials - from stainless steel through hardened, polished plastic to oak wood.

## **TECHNICAL PARAMETERS**

| PRODUCT MODEL                                                                  | LINDR GRAND T3 TOWER | LINDR GRAND T5 TOWER |
|--------------------------------------------------------------------------------|----------------------|----------------------|
| BASIC MEDALLION                                                                | NO                   | NO                   |
| LINDR TAP                                                                      | YES                  | YES                  |
| MEDALLION Ø 69 MM                                                              | YES                  | YES                  |
| CONNECTION - INPUT ST. STEEL TUBE 8MM WITH RECIRCULATION COIL RIGHT TO THE TAP | YES                  | YES                  |
| NUMBER OF TAPS (PCS)                                                           | 3                    | 5                    |
| WEIGHT (KG)                                                                    | 5,0                  | 7,0                  |
| COLOR DESIGN- POLISHED STAINLESS STEEL                                         | YES                  | YES                  |