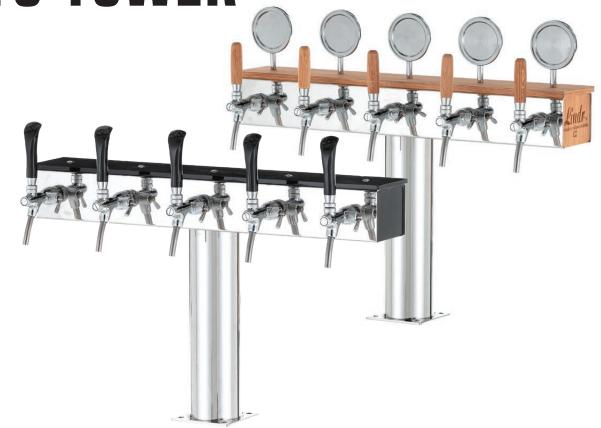

LINDR GRAND T5 TOWER

The LINDR GRAND dispense tower with five taps will become the dominant feature of every bar.

We used the design of the LINDR T series, but structurally modified it to make its assembly as easy as possible.

## **BENEFITS AND USEFUL FEATURES**

**DOMINANT LOOK** - LINDR GRAND is a dispense tower that no one will overlook, with its impressive construction it immediately attracts attention.

**RECIRCULATION** - Recirculation right up to the taps is done thanks to the unique construction of the tower with a well-insulated cooling coil for each tap separately. For these purposes, a special recirculation connection set is supplied with the stand.

**BEVERAGE COILS** - Choice of 8 and 10 mm diameters as required.

**EASY COMPLETATION** - The tower can be assembled on site.

**QUALITY DESIGN** - The tower is composed of the highest quality materials - from stainless steel through hardened, polished plastic to oak wood.

**UNIQUE INSTALLATION SYSTEM** - Special installation with a simple "" click-clack "" system, where the whole tower can be assembled by simply clicking and fixing the middle cock.

**ECONOMICAL PACKAGING** - We deliver the tower folded and packaged so that we handle packaging material and transport costs gently.