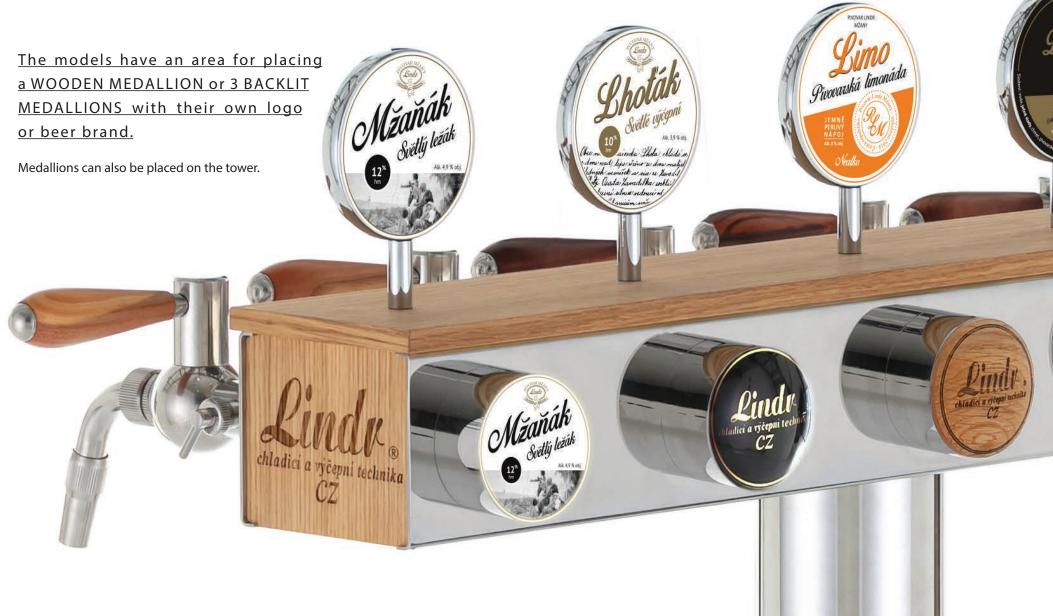

## PRESENTATION OPTIONS

| OPTIONAL ACCESSORIES                                                              | YES      | YES          |
|-----------------------------------------------------------------------------------|----------|--------------|
| ILLUMINATED MEDALLION                                                             | <b>✓</b> | ~            |
| WOODEN MEDALLION                                                                  | <b>✓</b> | $\checkmark$ |
| CHOICE OF MEDALLION Ø 82 MM                                                       | <b>✓</b> | ✓            |
| CHOICE OF TAP                                                                     | <b>✓</b> | ✓            |
| CHOICE OF MEDALLION                                                               | ~        | ✓            |
| CONNECTION - INLET 10 MM STAINLESS STEEL WITH RECIRCULATION COIL RIGHT TO THE TAP | <b>✓</b> | <b>✓</b>     |

We will be happy to inform you regarding custom modifications (contact us).

**ILLUMINATED MEDALLION** 

**WOODEN MEDALLION** 

FISH EYE MEDAILON