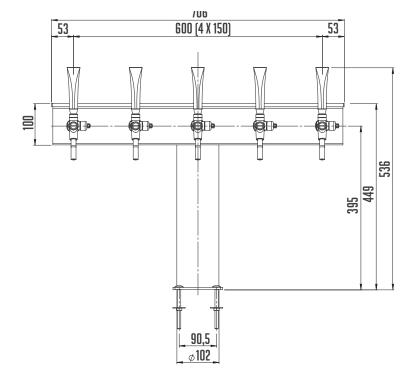

LINDR GRAND T5 TOWER

The LINDR GRAND dispense tower with five taps will become the dominant feature of every bar.

We used the design of the LINDR T series, but structurally modified it to make its assembly as easy as possible.

## **LINDR GRAND T5 TOWER**

**NUMBER OF TAPS (PCS)** 

**COLOUR DESIGN (YES)** 

**BEVERAGE CONNECTION (MM)** 

STAINLESS STEEL/ SANDBLASTED

8/10

5

www.lindr.cz

## **TECHNICAL PARAMETERS**

| PRODUCT MODEL                                                                  | LINDR GRAND T3 TOWER | LINDR GRAND T5 TOWER |
|--------------------------------------------------------------------------------|----------------------|----------------------|
| BASIC MEDALLION                                                                | NO                   | NO                   |
| LINDR TAP                                                                      | YES                  | YES                  |
| MEDALLION Ø 69 MM                                                              | YES                  | YES                  |
| CONNECTION - INPUT ST. STEEL TUBE 8MM WITH RECIRCULATION COIL RIGHT TO THE TAP | YES                  | YES                  |
| NUMBER OF TAPS (PCS)                                                           | 3                    | 5                    |
| WEIGHT (KG)                                                                    | 5,0                  | 7,0                  |
| COLOR DESIGN- POLISHED STAINLESS STEEL                                         | YES                  | YES                  |