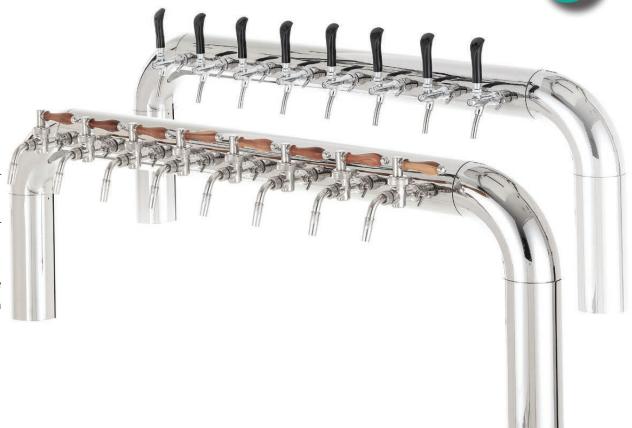

## **LINDR COLD BRIDGE U8 TOWER**

**NUMBER OF TAPS (PCS)** 

STAINLESS STEEL/ SANDBLASTED

**BEVERAGE CONNECTION (MM)** 

**COLOUR DESIGN (YES)** 

8/10

8

## **TECHNICAL PARAMETERS**

| PRODUCT MODEL                                                                  | LINDR COLD BRIDGE U4 TOWER | LINDR COLD BRIDGE U6 TOWER | LINDR COLD BRIDGE U8 TOWER |
|--------------------------------------------------------------------------------|----------------------------|----------------------------|----------------------------|
| BASIC MEDALLION                                                                | YES                        | YES                        | YES                        |
| LINDR TAP                                                                      | YES                        | YES                        | YES                        |
| MEDALLION Ø 69 MM                                                              | YES                        | YES                        | YES                        |
| CONNECTION - INPUT ST. STEEL TUBE 8MM WITH RECIRCULATION COIL RIGHT TO THE TAP | YES                        | YES                        | YES                        |
| NUMBER OF TAPS (PCS)                                                           | 4                          | 6                          | 8                          |
| WEIGHT (KG)                                                                    | 12,0                       | 18,5                       | 20,5                       |
| COLOR DESIGN- POLISHED STAINLESS STEEL                                         | YES                        | YES                        | YES                        |