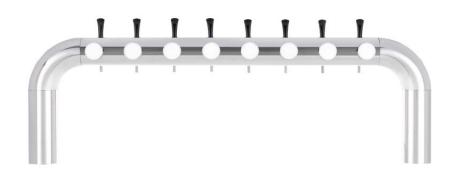

## LINDR COLD BRIDGE U8 TOWER

Clean stainless steel lines without a single weld together with the unique recirculation technology to the taps makes this tower a clear candidate for a place in your business.

## **BENEFITS AND USEFUL FEATURES**

**RECIRCULATION** - The unique design of the tower ensures cooling of the beverage up to the tap via a fully insulated coil.

**DESIGN** - Massive, all-stainless steel construction without welds meets the strictest requirements for design purity. The surface treatment is possible in polished stainless steel or with sandblasting.