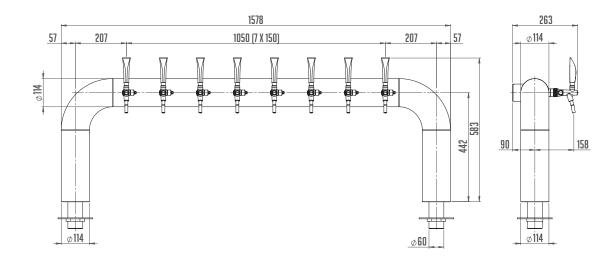

**BEVERAGE LINES** - The construction of the tower offers a basic diameter of 8 mm for beverage management in a stainless steel design with the possibility of change to 10 mm.

## **LINDR COLD BRIDGE U8 TOWER**

**NUMBER OF TAPS (PCS)** 

STAINLESS STEEL/ SANDBLASTED

**BEVERAGE CONNECTION (MM)** 

**COLOUR DESIGN (YES)** 

8/10

8

## **TECHNICAL PARAMETERS**

| PRODUCT MODEL                                                                  | LINDR COLD BRIDGE U4 TOWER | LINDR COLD BRIDGE U6 TOWER | LINDR COLD BRIDGE U8 TOWER |
|--------------------------------------------------------------------------------|----------------------------|----------------------------|----------------------------|
| BASIC MEDALLION                                                                | YES                        | YES                        | YES                        |
| LINDR TAP                                                                      | YES                        | YES                        | YES                        |
| MEDALLION Ø 69 MM                                                              | YES                        | YES                        | YES                        |
| CONNECTION - INPUT ST. STEEL TUBE 8MM WITH RECIRCULATION COIL RIGHT TO THE TAP | YES                        | YES                        | YES                        |
| NUMBER OF TAPS (PCS)                                                           | 4                          | 6                          | 8                          |
| WEIGHT (KG)                                                                    | 12,0                       | 18,5                       | 20,5                       |
| COLOR DESIGN- POLISHED STAINLESS STEEL                                         | YES                        | YES                        | YES                        |