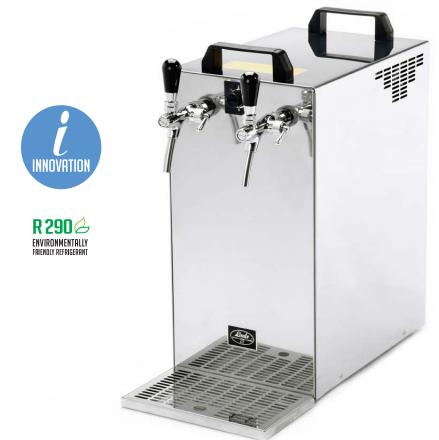

## KONTAKT 155/K NEW GREEN LINE

Do you really need a lot of power hidden in a compact portable cooler with a built-in air compressor?

Then reach for the KONTAKT 155/K NEW GREEN LINE dispensing machine and you can't make a mistake.

Serving up to 320 perfectly chilled beers per hour will not disappoint you even in larger restaurants, bars, festivals or outdoor pop-up mobile bars. The version with two taps allows the cooler to be used for two independent beverages. The KONTAKT model line includes the most popular professional coolers with this performance.

AIR COMPRESSOR - The models are equipped with a high quality built-in air compressor,

which, thanks to its quiet operation, is also suitable for more intimate events without disturbing the surrounding atmosphere.

**UNIVERSAL USE** - This dispensing machine can also be used in combination with a dispense tower.

**STAINLESS STEEL STRUCTURE** - The complete structure and cooling coil are made of stainless steel. The materials used meet the highest requirements of hygienic standards and guarantee a long life.

**OVERALL COMPACTNESS** - KONTAKT series coolers have the best ratio of performance, dimensions and price on the market. The overall robustness of this model leaves no one in doubt that this cooler can deal with the company of several dozen thirsty people.