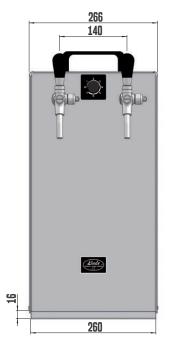

**BEVERAGE VOLUME IN THE COOLING BLOCK** - A characteristic feature of our coolers is the large volume of beverage in the cooling block. Models in the Kontakt 155 series have 2 l.

The uniform inner diameter of the cooling coil (7 mm) from the dispense head to the tap guarantees cleanliness and optimal beverage flow.

**AIR FILTER** - Because the quality of the dispensed beverage comes first for us, all our dispensing machines come with a built-in air compressor with a molecular filter.

**EQUIPMENT** - Thermostat enabling continuous and precise regulation of the beverage temperature, tap (s), tap wrench, drip tray and speed fittings for easy connection.