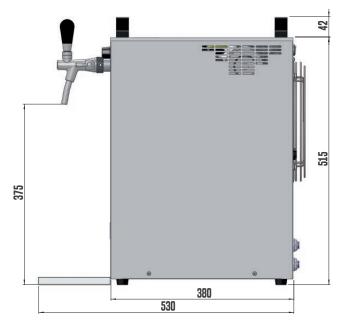

**OVERALL COMPACTNESS** - KONTAKT series coolers have the best ratio of performance, dimensions and price on the market. The overall robustness of this model leaves no one in doubt that this cooler can deal with the company of several dozen thirsty people.

## KONTAKT 155/K NEW GREEN LINE 📤

| PRODUCT MODEL                                     | KONTAKT 155/K NEW GL |
|---------------------------------------------------|----------------------|
| COOLING POWER OF THE COMPRESSOR (HP)              | 3/4                  |
| COOLING POWER OF THE COMPRESSOR (W)               | 1550                 |
| MAXIMUM COOLING CAPACITY TO 0 °C / TK 45 °C (L/HO | OUR) 160             |
| CONTINOUS COOLING PERFORMANCE (L/HOUR)            | 120                  |
| THERMAL GRADIENT AT (°C)                          | 10                   |
| AIR COMPRESSOR (BAR)                              | YES                  |
| AIR COMPRESSOR PRESSURE (BAR)                     | AUTOMATIC 2,8-3,2    |
| NUMBER OF TAPS (PCS)                              | 2                    |
| NUMBER OF COOLED BEVERAGES (PCS)                  | 2                    |
| LENGTH OF COOLING COILS (M)                       | 26                   |
| DIAMETER OF COOLING COIL (MM)                     | 7X8                  |
| POWER (W)                                         | 966                  |
| AMPERAGE (A)                                      | 4,20                 |
| NET WEIGHT (KG)                                   | 42,5                 |
| REFRIGERANT TYPE                                  | R290                 |
| VOLTAGE (V)                                       | 220-240V 50HZ~1      |
| BEVERAGE CONNECTION (FITTINGS)                    | 9,5MM (3/8")         |
| AIR CONNECTION (FITTINGS)                         | 8MM (5/16")          |