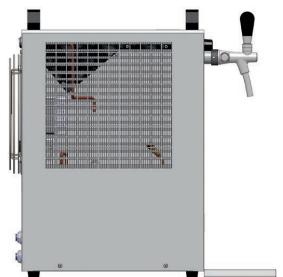

AIR COMPRESSOR - The models are equipped with a high quality built-in air compressor,

which, thanks to its quiet operation, is also suitable for more intimate events without disturbing the surrounding atmosphere.

**AIR FILTER** - Because the quality of the dispensed beverage comes first for us, all our dispensing machines come with a built-in air compressor with a molecular filter.

**EQUIPMENT** - Thermostat enabling continuous and precise regulation of the beverage temperature, tap (s), tap wrench, drip tray and speed fittings for easy connection.