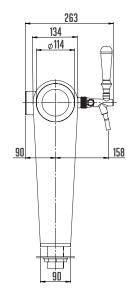

**BEVERAGE LINES** - The construction of the tower offers a basic diameter of 8 mm for beverage management in a stainless steel design with the possibility of change to 10 mm.

**EASY INSTALLATION** - The model is fixed with only two nuts.