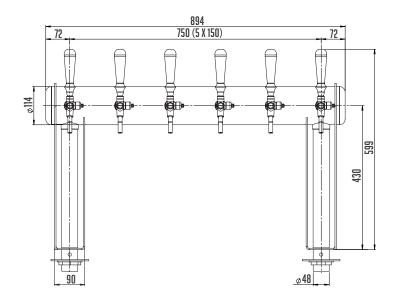

## LINDR NAKED COLD BRIDGE 6 TOWER

The flagship of our production, which will be without a doubt the absolute dominant of your bar

The LINDR NAKED COLD BRIDGE tower with six taps is the absolute top among dispensing towers, excellent not only in appearance, but above all in its unique recirculation system. This tower will clearly show guests that you are serious about dispensing beer.

**BEVERAGE LINES** - The construction of the tower offers a basic diameter of 8 mm for beverage management in a stainless steel design with the possibility of change to 10 mm.

**EASY INSTALLATION** - The model is fixed with only two nuts.

## LINDR NAKED COLD BRIDGE 6 TOWER

**NUMBER OF TAPS (PCS)** 

COLOUR DESIGN (YES)

STAINLESS STEEL/ SANDBLASTED

BEVERAGE CONNECTION (MM)

8/10