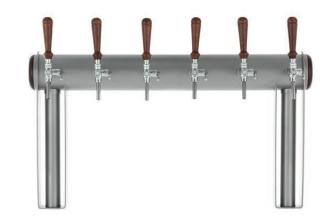

## LINDR NAKED COLD BRIDGE 6 TOWER

The flagship of our production, which will be without a doubt the absolute dominant of your bar

The LINDR NAKED COLD BRIDGE tower with six taps is the absolute top among dispensing towers, excellent not only in appearance, but above all in its unique recirculation system. This tower will clearly show guests that you are serious about dispensing beer.

## **BENEFITS AND USEFUL FEATURES**

**RECIRCULATION** - The unique design of the tower ensures cooling of the beverage up to the tap via a fully insulated coil.

**DESIGN** - Massive, all-stainless steel construction without welds meets the strictest requirements for design purity. The surface treatment is possible in polished stainless steel or with sandblasting.

**KEEPING CLEANLINESS** - The stand has no flanges, making it easier to keep clean. **CHOICE OF TAPS** - There is a selection of classic or lever taps with different types of handles.

**PRESENTATION OPTIONS** - The model allows the placement of wooden advertising and backlit medallions with their own logo.

**BEVERAGE LINES** - The construction of the tower offers a basic diameter of 8 mm for beverage management in a stainless steel design with the possibility of change to 10 mm.

**EASY INSTALLATION** - The model is fixed with only two nuts.