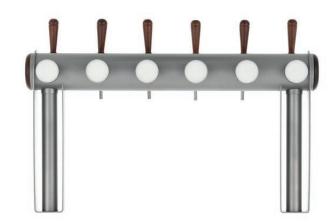

**KEEPING CLEANLINESS** - The stand has no flanges, making it easier to keep clean. **CHOICE OF TAPS** - There is a selection of classic or lever taps with different types of handles.

**PRESENTATION OPTIONS** - The model allows the placement of wooden advertising and backlit medallions with their own logo.

We will be happy to inform you regarding custom modifications (contact us).

**ILLUMINATED MEDALLION** 

**WOODEN MEDALLION** 

FISH EYE MEDALLION