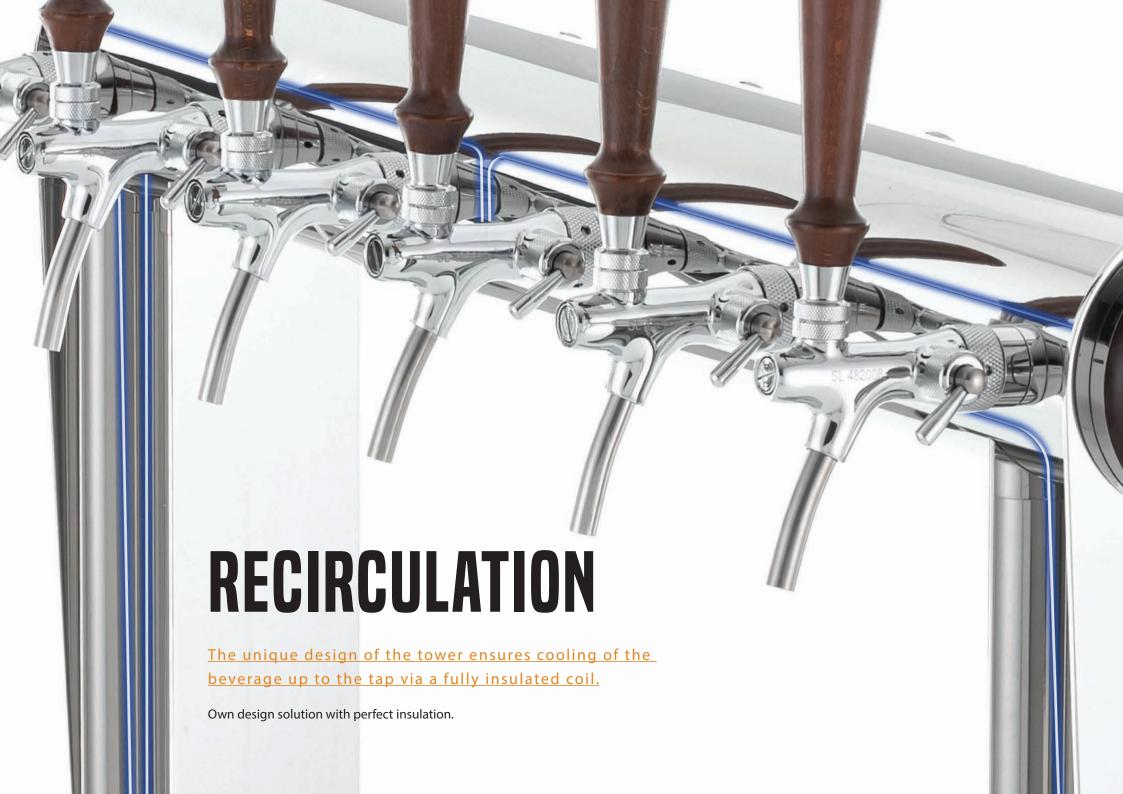

## **BENEFITS AND USEFUL FEATURES**

**RECIRCULATION** - The unique design of the tower ensures cooling of the beverage up to the tap via a fully insulated coil.

**DESIGN** - Massive, all-stainless steel construction without welds meets the strictest requirements for design purity. The surface treatment is possible in polished stainless steel or with sandblasting.