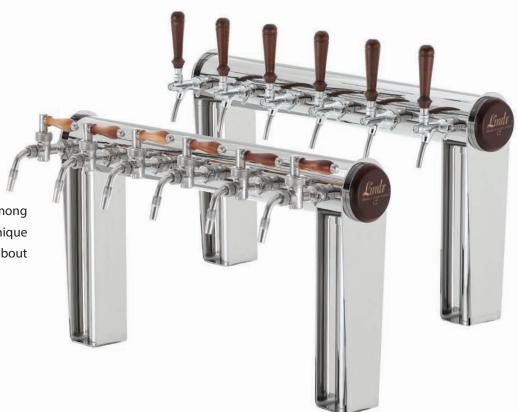

## LINDR NAKED COLD BRIDGE 6 TOWER

The flagship of our production, which will be without a doubt the absolute dominant of your bar

The LINDR NAKED COLD BRIDGE tower with six taps is the absolute top among dispensing towers, excellent not only in appearance, but above all in its unique recirculation system. This tower will clearly show guests that you are serious about dispensing beer.

## **BENEFITS AND USEFUL FEATURES**

**RECIRCULATION** - The unique design of the tower ensures cooling of the beverage up to the tap via a fully insulated coil.

**DESIGN** - Massive, all-stainless steel construction without welds meets the strictest requirements for design purity. The surface treatment is possible in polished stainless steel or with sandblasting.

**KEEPING CLEANLINESS** - The stand has no flanges, making it easier to keep clean. **CHOICE OF TAPS** - There is a selection of classic or lever taps with different types of handles.

**PRESENTATION OPTIONS** - The model allows the placement of wooden advertising and backlit medallions with their own logo.

**BEVERAGE LINES** - The construction of the tower offers a basic diameter of 8 mm for beverage management in a stainless steel design with the possibility of change to 10 mm.

**EASY INSTALLATION** - The model is fixed with only two nuts.