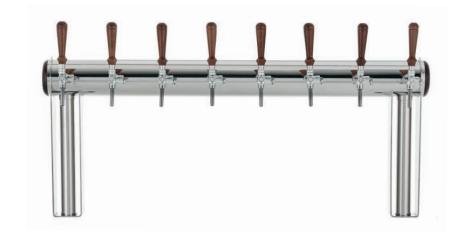

## LINDR NAKED COLD BRIDGE 8 TOWER

The flagship of our production, which will be without a doubt the absolute dominant of your bar.

The LINDR NAKED COLD BRIDGE tower with eight taps is the absolute top among dispensing towers, excellent not only in appearance, but above all in its unique recirculation system. This tower will clearly show guests that you are serious about dispensing beer.

## **BENEFITS AND USEFUL FEATURES**

**RECIRCULATION** - The unique design of the tower ensures cooling of the beverage up to the tap via a fully insulated coil.

**DESIGN** - Massive, all-stainless steel construction without welds meets the strictest requirements for design purity. The surface treatment is possible in polished stainless steel or with sandblasting.

**KEEPING CLEANLINESS** - The stand has no flanges, making it easier to keep clean. **CHOICE OF TAPS** - There is a selection of classic or lever taps with different types of handles.

**PRESENTATION OPTIONS** - The model allows the placement of wooden advertising and backlit medallions with their own logo.

**BEVERAGE LINES** - The construction of the tower offers a basic diameter of 8 mm for beverage management in a stainless steel design with the possibility of change to 10 mm.

**EASY INSTALLATION** - The model is fixed with only two nuts.