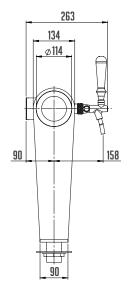

**BEVERAGE LINES** - The construction of the tower offers a basic diameter of 8 mm for beverage management in a stainless steel design with the possibility of change to 10 mm.

**EASY INSTALLATION** - The model is fixed with only two nuts.

## **LINDR NAKED COLD BRIDGE 8 TOWER**

**NUMBER OF TAPS (PCS)** 

**COLOUR DESIGN (YES)** 

STAINLESS STEEL/ SANDBLASTED

**BEVERAGE CONNECTION (MM)** 

8/10

8

## **TECHNICAL PARAMETERS**

| PRODUCT MODEL                                                                  | LINDR NAKED COLD BRIDGE 6 TOWER | LINDR NAKED COLD BRIDGE 8 TOWER |
|--------------------------------------------------------------------------------|---------------------------------|---------------------------------|
| BASIC MEDALLION                                                                | YES                             | YES                             |
| LINDR TAP                                                                      | YES                             | YES                             |
| MEDALLION Ø 69 MM                                                              | YES                             | YES                             |
| CONNECTION - INPUT ST. STEEL TUBE 8MM WITH RECIRCULATION COIL RIGHT TO THE TAP | YES                             | YES                             |
| NUMBER OF TAPS (PCS)                                                           | 6                               | 8                               |
| WEIGHT (KG)                                                                    | 18,5                            | 20,5                            |
| COLOR DESIGN- POLISHED STAINLESS STEEL                                         | YES                             | YES                             |