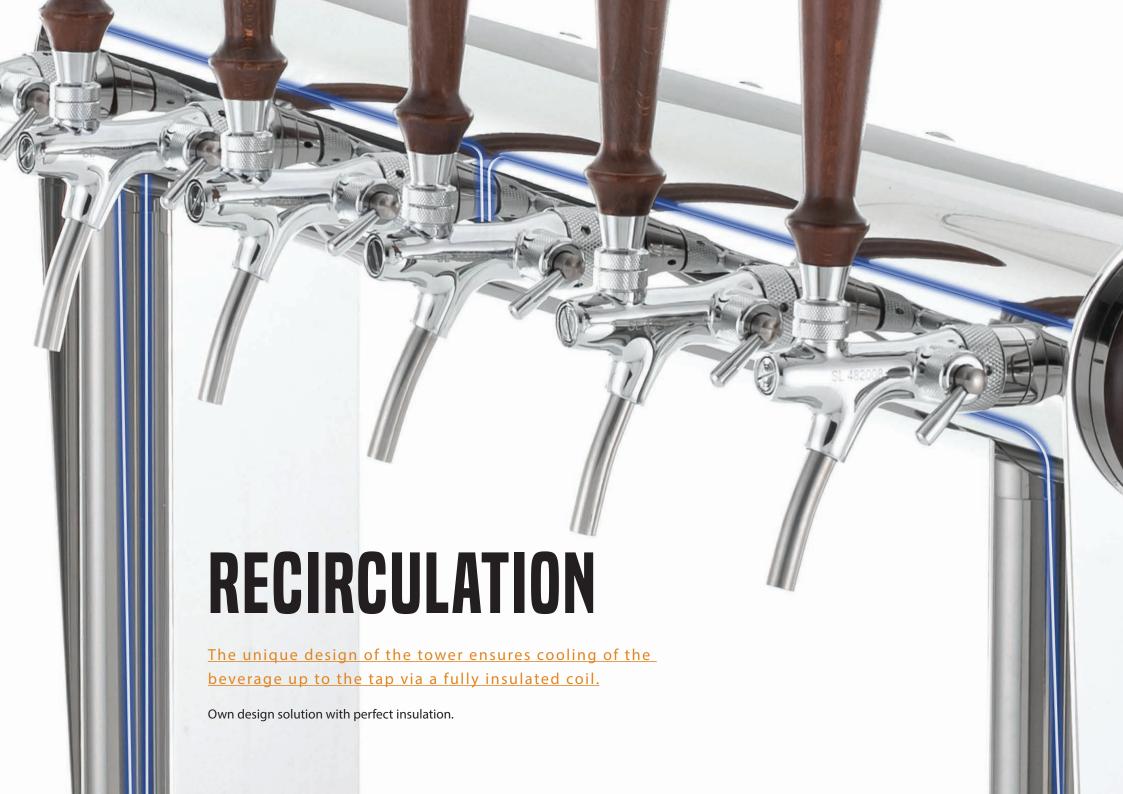

## **BENEFITS AND USEFUL FEATURES**

**RECIRCULATION** - The unique design of the tower ensures cooling of the beverage up to the tap via a fully insulated coil.

**DESIGN** - Massive, all-stainless steel construction without welds meets the strictest requirements for design purity. The surface treatment is possible in polished stainless steel or with sandblasting.