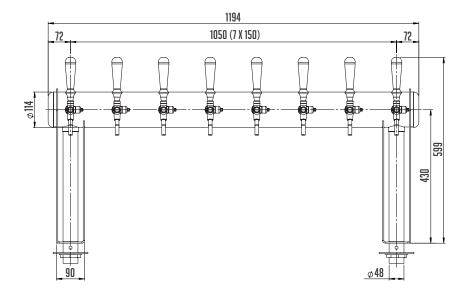

## LINDR NAKED COLD BRIDGE 8 TOWER

The flagship of our production, which will be without a doubt the absolute dominant of your bar.

The LINDR NAKED COLD BRIDGE tower with eight taps is the absolute top among dispensing towers, excellent not only in appearance, but above all in its unique recirculation system. This tower will clearly show guests that you are serious about dispensing beer.

**BEVERAGE LINES** - The construction of the tower offers a basic diameter of 8 mm for beverage management in a stainless steel design with the possibility of change to 10 mm.

**EASY INSTALLATION** - The model is fixed with only two nuts.

## **LINDR NAKED COLD BRIDGE 8 TOWER**

**NUMBER OF TAPS (PCS)** 

**COLOUR DESIGN (YES)** 

STAINLESS STEEL/ SANDBLASTED

**BEVERAGE CONNECTION (MM)** 

8/10

8

## **TECHNICAL PARAMETERS**

| PRODUCT MODEL                                                                  | LINDR NAKED COLD BRIDGE 6 TOWER | LINDR NAKED COLD BRIDGE 8 TOWER |
|--------------------------------------------------------------------------------|---------------------------------|---------------------------------|
| BASIC MEDALLION                                                                | YES                             | YES                             |
| LINDR TAP                                                                      | YES                             | YES                             |
| MEDALLION Ø 69 MM                                                              | YES                             | YES                             |
| CONNECTION - INPUT ST. STEEL TUBE 8MM WITH RECIRCULATION COIL RIGHT TO THE TAP | YES                             | YES                             |
| NUMBER OF TAPS (PCS)                                                           | 6                               | 8                               |
| WEIGHT (KG)                                                                    | 18,5                            | 20,5                            |
| COLOR DESIGN- POLISHED STAINLESS STEEL                                         | YES                             | YES                             |