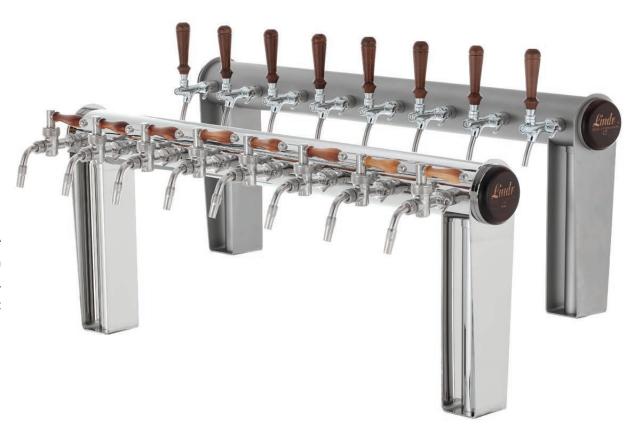

## LINDR NAKED COLD BRIDGE 8 TOWER

The flagship of our production, which will be without a doubt the absolute dominant of your bar.

The LINDR NAKED COLD BRIDGE tower with eight taps is the absolute top among dispensing towers, excellent not only in appearance, but above all in its unique recirculation system. This tower will clearly show guests that you are serious about dispensing beer.

## **BENEFITS AND USEFUL FEATURES**

**RECIRCULATION** - The unique design of the tower ensures cooling of the beverage up to the tap via a fully insulated coil.

**DESIGN** - Massive, all-stainless steel construction without welds meets the strictest requirements for design purity. The surface treatment is possible in polished stainless steel or with sandblasting.

**KEEPING CLEANLINESS** - The stand has no flanges, making it easier to keep clean. **CHOICE OF TAPS** - There is a selection of classic or lever taps with different types of handles.

**PRESENTATION OPTIONS** - The model allows the placement of wooden advertising and backlit medallions with their own logo.

**BEVERAGE LINES** - The construction of the tower offers a basic diameter of 8 mm for beverage management in a stainless steel design with the possibility of change to 10 mm.

**EASY INSTALLATION** - The model is fixed with only two nuts.