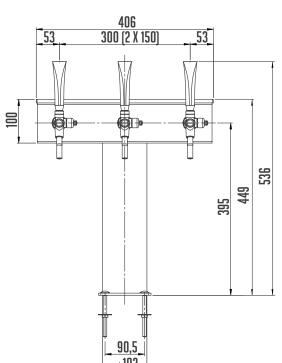

### **TECHNICAL PARAMETERS**

| PRODUCT MODEL                                                                  | LINDR GRAND T3 TOWER | LINDR GRAND T5 TOWER |
|--------------------------------------------------------------------------------|----------------------|----------------------|
| BASIC MEDALLION                                                                | NO                   | NO                   |
| LINDR TAP                                                                      | YES                  | YES                  |
| MEDALLION Ø 69 MM                                                              | YES                  | YES                  |
| CONNECTION - INPUT ST. STEEL TUBE 8MM WITH RECIRCULATION COIL RIGHT TO THE TAP | YES                  | YES                  |
| NUMBER OF TAPS (PCS)                                                           | 3                    | 5                    |
| WEIGHT (KG)                                                                    | 5,0                  | 7,0                  |
| COLOR DESIGN- POLISHED STAINLESS STEEL                                         | YES                  | YES                  |