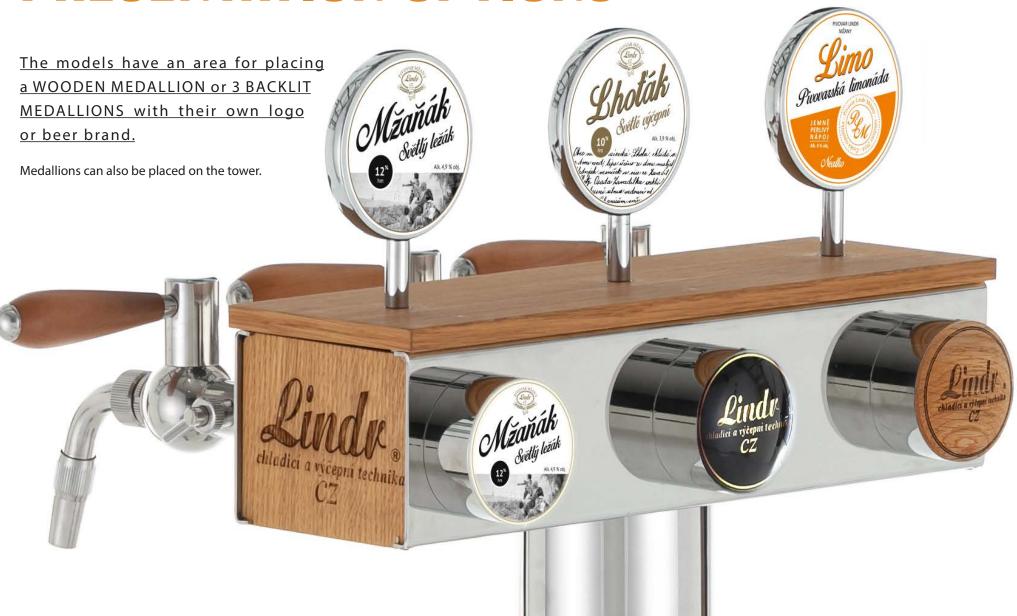

# PRESENTATION OPTIONS

We will be happy to inform you regarding custom modifications (contact us).

**ILLUMINATED MEDALLION** 

**WOODEN MEDALLION** 

FISH EYE MEDAILON