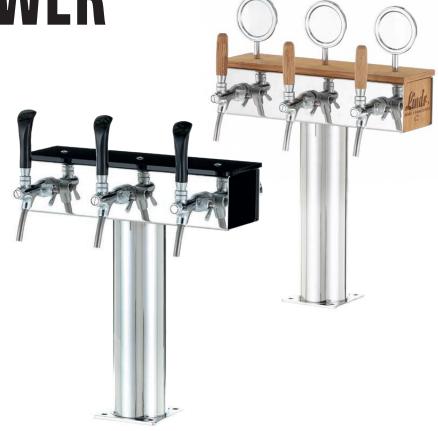

## LINDR GRAND T3 TOWER

The LINDR GRAND dispense tower with three taps will become the dominant feature of every bar.

We used the design of the LINDRT series, but structurally modified it to make its assembly as easy as possible.

#### **BENEFITS AND USEFUL FEATURES**

**DOMINANT LOOK** - LINDR GRAND is a dispense tower that no one will overlook, with its impressive construction it immediately attracts attention.

**RECIRCULATION** - Recirculation right up to the taps is done thanks to the unique construction of the tower with a well-insulated cooling coil for each tap separately. For these purposes, a special recirculation connection set is supplied with the stand.

**BEVERAGE COILS** - Choice of 8 and 10 mm diameters as required.

**EASY COMPLETATION** - The tower can be assembled on site.

**QUALITY DESIGN** - The tower is composed of the highest quality materials - from stainless steel through hardened, polished plastic to oak wood.

**UNIQUE INSTALLATION SYSTEM** - Special installation with a simple "" click-clack "" system, where the whole tower can be assembled by simply clicking and fixing the middle cock.

**ECONOMICAL PACKAGING** - We deliver the tower folded and packaged so that we handle packaging material and transport costs gently.