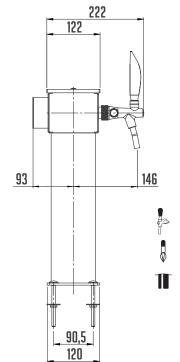

## LINDR GRAND T3 TOWER

The LINDR GRAND dispense tower with three taps will become the dominant feature of every bar.

We used the design of the LINDRT series, but structurally modified it to make its assembly as easy as possible.

**BEVERAGE COILS** - Choice of 8 and 10 mm diameters as required.

**EASY COMPLETATION** - The tower can be assembled on site.

**QUALITY DESIGN** - The tower is composed of the highest quality materials - from stainless steel through hardened, polished plastic to oak wood.

#### **LINDR GRAND T3 TOWER**

**NUMBER OF TAPS (PCS)** 

**COLOUR DESIGN (YES)** 

STAINLESS STEEL/ SANDBLASTED

**BEVERAGE CONNECTION (MM)** 

www.lindr.cz

3

8/10