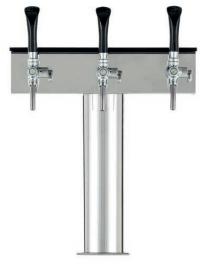

#### **LINDR GRAND T3 TOWER**

**NUMBER OF TAPS (PCS)** 

**COLOUR DESIGN (YES)** 

STAINLESS STEEL/ SANDBLASTED

**BEVERAGE CONNECTION (MM)** 

www.lindr.cz

3

8/10

### **TECHNICAL PARAMETERS**

| PRODUCT MODEL                                                                  | LINDR GRAND T3 TOWER | LINDR GRAND T5 TOWER |
|--------------------------------------------------------------------------------|----------------------|----------------------|
| BASIC MEDALLION                                                                | NO                   | NO                   |
| LINDR TAP                                                                      | YES                  | YES                  |
| MEDALLION Ø 69 MM                                                              | YES                  | YES                  |
| CONNECTION - INPUT ST. STEEL TUBE 8MM WITH RECIRCULATION COIL RIGHT TO THE TAP | YES                  | YES                  |
| NUMBER OF TAPS (PCS)                                                           | 3                    | 5                    |
| WEIGHT (KG)                                                                    | 5,0                  | 7,0                  |
| COLOR DESIGN- POLISHED STAINLESS STEEL                                         | YES                  | YES                  |