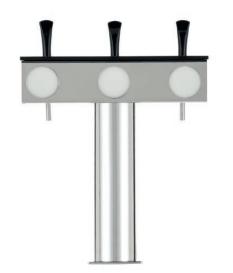

## LINDR GRAND T3 TOWER

The LINDR GRAND dispense tower with three taps will become the dominant feature of every bar.

We used the design of the LINDRT series, but structurally modified it to make its assembly as easy as possible.

#### **LINDR GRAND T3 TOWER**

**NUMBER OF TAPS (PCS)** 

**COLOUR DESIGN (YES)** 

STAINLESS STEEL/ SANDBLASTED

**BEVERAGE CONNECTION (MM)** 

www.lindr.cz

3

8/10

### **TECHNICAL PARAMETERS**

| PRODUCT MODEL                                                                  | LINDR GRAND T3 TOWER | LINDR GRAND T5 TOWER |
|--------------------------------------------------------------------------------|----------------------|----------------------|
| BASIC MEDALLION                                                                | NO                   | NO                   |
| LINDR TAP                                                                      | YES                  | YES                  |
| MEDALLION Ø 69 MM                                                              | YES                  | YES                  |
| CONNECTION - INPUT ST. STEEL TUBE 8MM WITH RECIRCULATION COIL RIGHT TO THE TAP | YES                  | YES                  |
| NUMBER OF TAPS (PCS)                                                           | 3                    | 5                    |
| WEIGHT (KG)                                                                    | 5,0                  | 7,0                  |
| COLOR DESIGN- POLISHED STAINLESS STEEL                                         | YES                  | YES                  |