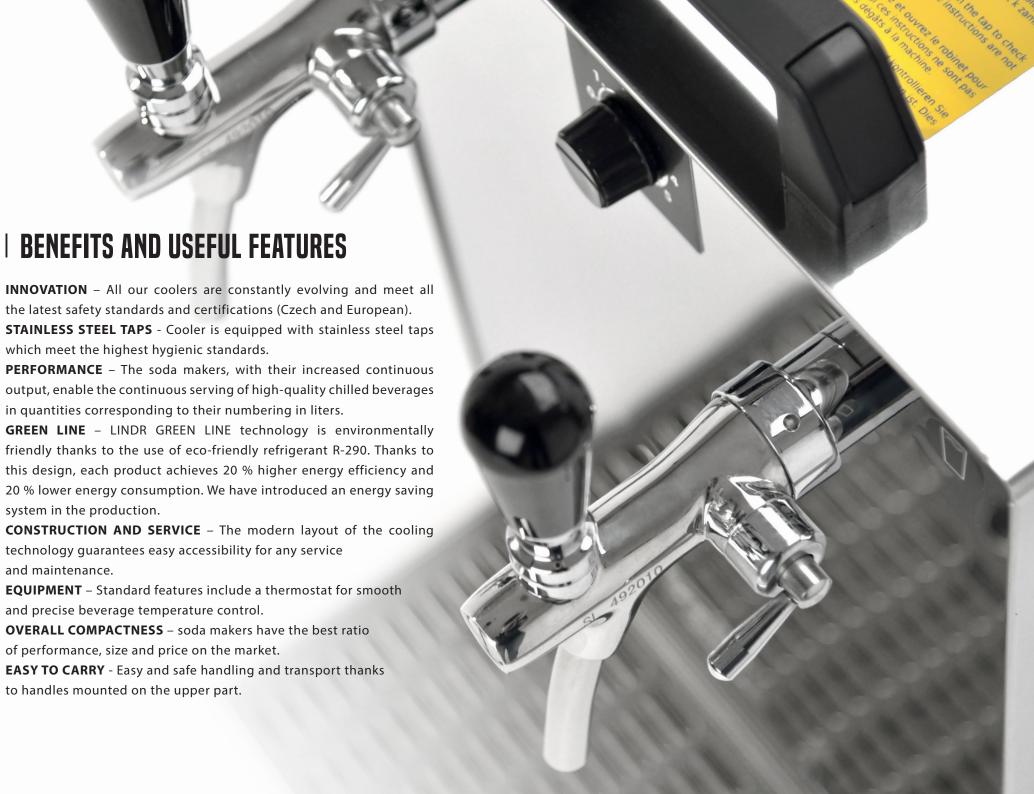

## SODA KONTAKT 70 NEW 2X TAP GREEN LINE 👉

SODA KONTAKT 70 GREEN LINE 2x TAP is a professional device designed for producing chilled soda water by mixing H2O and CO2, also for dispensing of chilled beverage like water, lemonade, beer, wine nad cider. Its high output of up to 70 l/h make it suitable for professional use in restaurants, inns and bars.

- << SODA KONTAKT 70 NEW GL 2x TAP

  EASY CONNECTION Each machine is
  equipped with speed fitting for easy
  connection of tubes.</p>
- SODA KONTAKT 70 NEW GL 2x TAP EASY TO CARRY — Easy and safe handling and transport thanks to handles mounted on the upper part.