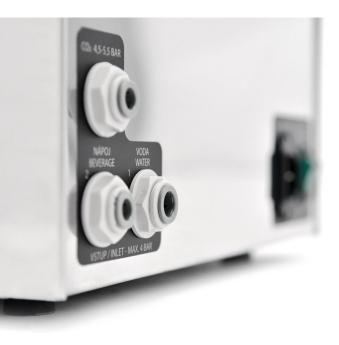

- << SODA KONTAKT 70 NEW GL 2x TAP

  EASY CONNECTION Each machine is
  equipped with speed fitting for easy
  connection of tubes.</p>
- SODA KONTAKT 70 NEW GL 2x TAP EASY TO CARRY — Easy and safe handling and transport thanks to handles mounted on the upper part.