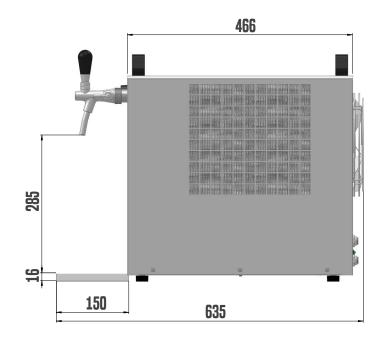

## SODA KONTAKT 70 NEW GREEN LINE 📤 2X TAP

| PRODUCT MODEL                                      | SODA KONTAKT 70 NEW GL<br>2x tap |
|----------------------------------------------------|----------------------------------|
| COOLING POWER OF THE COMPRESSOR (HP)               | 1/3                              |
| COOLING POWER OF THE COMPRESSOR (W)                | 860                              |
| MAXIMUM COOLING CAPACITY TO 0°C / TK 45°C (L/HOUR) | 90                               |
| CONTINOUS COOLING PERFORMANCE (L/HOUR)             | 70                               |
| THERMAL GRADIENT AT (°C)                           | 10                               |
| AIR COMPRESSOR                                     | NO                               |
| ICE BANK (KG)                                      | -                                |
| NUMBER OF TAPS (PCS)                               | 2                                |
| NUMBER OF COOLED BEVERAGES                         | SODA+1                           |
| CARBONATED WATER (L/HOUR)                          | 90-70                            |
| LENGTH OF COOLING COILS (M)                        | 2X18                             |
| POWER (W)                                          | 828                              |
| AMPERAGE (A)                                       | 3,60                             |
| NET WEIGHT (KG)                                    | 37,0                             |
| REFRIGERANT TYPE                                   | R290                             |
| VOLTAGE (V)                                        | 220-240V 50HZ~1                  |
| BEVERAGE CONNECTION (FITTINGS)                     | WATER 3/8, BEVERAGE 3/8          |
| CO2 CONNECTION (FITTINGS)                          | 5/16                             |
| OUTPUT (FITTINGS)                                  | -                                |
| CUSTOMIZED OPTIONS                                 |                                  |
| CHOICE OF TAP                                      | NO                               |
| CONNECTION - STAINLESS STEEL SCREWING              | NO                               |
| MOTIVE OF LIGHTING PANEL                           | NO                               |
| POWER CABLE PLUG                                   | YES                              |