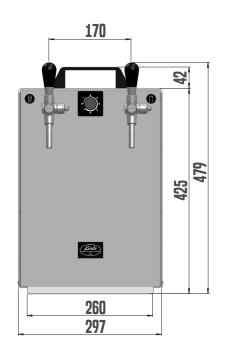

## SODA KONTAKT 70 NEW GREEN LINE 📤 2X TAP

| PRODUCT MODEL                                      | SODA KONTAKT 70 NEW GL<br>2x tap |
|----------------------------------------------------|----------------------------------|
| COOLING POWER OF THE COMPRESSOR (HP)               | 1/3                              |
| COOLING POWER OF THE COMPRESSOR (W)                | 860                              |
| MAXIMUM COOLING CAPACITY TO 0°C / TK 45°C (L/HOUR) | 90                               |
| CONTINOUS COOLING PERFORMANCE (L/HOUR)             | 70                               |
| THERMAL GRADIENT AT (°C)                           | 10                               |
| AIR COMPRESSOR                                     | NO                               |
| ICE BANK (KG)                                      | -                                |
| NUMBER OF TAPS (PCS)                               | 2                                |
| NUMBER OF COOLED BEVERAGES                         | SODA+1                           |
| CARBONATED WATER (L/HOUR)                          | 90-70                            |
| LENGTH OF COOLING COILS (M)                        | 2X18                             |
| POWER (W)                                          | 828                              |
| AMPERAGE (A)                                       | 3,60                             |
| NET WEIGHT (KG)                                    | 37,0                             |
| REFRIGERANT TYPE                                   | R290                             |
| VOLTAGE (V)                                        | 220-240V 50HZ~1                  |
| BEVERAGE CONNECTION (FITTINGS)                     | WATER 3/8, BEVERAGE 3/8          |
| CO2 CONNECTION (FITTINGS)                          | 5/16                             |
| OUTPUT (FITTINGS)                                  | -                                |
| CUSTOMIZED OPTIONS                                 |                                  |
| CHOICE OF TAP                                      | NO                               |
| CONNECTION - STAINLESS STEEL SCREWING              | NO                               |
| MOTIVE OF LIGHTING PANEL                           | NO                               |
| POWER CABLE PLUG                                   | YES                              |