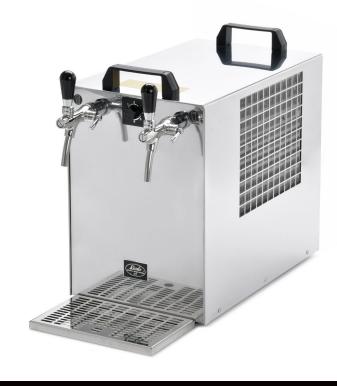

## SODA KONTAKT 70 NEW 2X TAP GREEN LINE 👉

SODA KONTAKT 70 GREEN LINE 2x TAP is a professional device designed for producing chilled soda water by mixing H2O and CO2, also for dispensing of chilled beverage like water, lemonade, beer, wine nad cider. Its high output of up to 70 l/h make it suitable for professional use in restaurants, inns and bars.