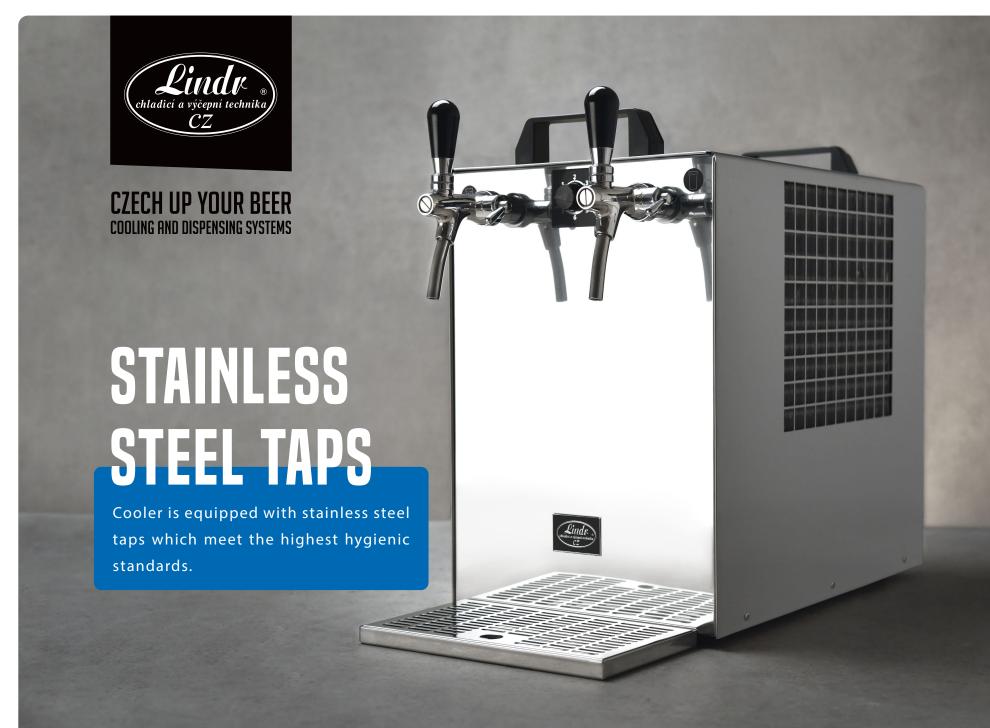

## SODA KONTAKT 70 NEW 2X TAP GREEN LINE 👉

SODA KONTAKT 70 GREEN LINE 2x TAP is a professional device designed for producing chilled soda water by mixing H2O and CO2, also for dispensing of chilled beverage like water, lemonade, beer, wine nad cider. Its high output of up to 70 l/h make it suitable for professional use in restaurants, inns and bars.