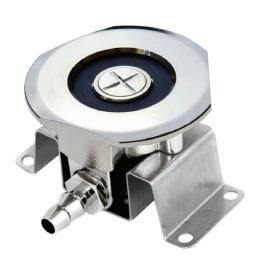

# **SANITIZING ADAPTORS**

#### **✓** SPECIFICATIONS:

For rinsing with water pressure Brass body Connection 1/2" tube

### **✓** TYPE OF SANITIZING ADAPTORS

S-type, A-type, M-type, G-type, KEY-KEG