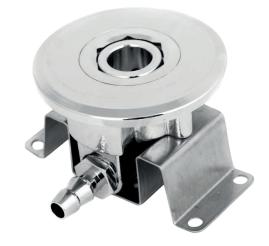

# **SANITIZING ADAPTORS**

#### **✓** SPECIFICATIONS:

For rinsing with water pressure Brass body Connection 1/2" tube

### **✓** TYPE OF SANITIZING ADAPTORS

S-type, A-type, M-type, G-type, KEY-KEG