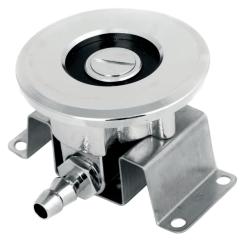

# **SANITIZING ADAPTORS**

#### **✓** SPECIFICATIONS:

For rinsing with water pressure Brass body Connection 1/2" tube

### **✓** TYPE OF SANITIZING ADAPTORS

S-type, A-type, M-type, G-type, KEY-KEG