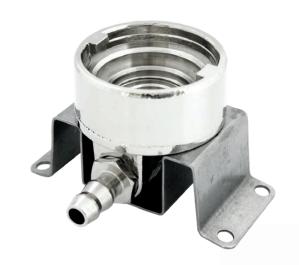

# **SANITIZING ADAPTORS**

#### **✓** SPECIFICATIONS:

For rinsing with water pressure Brass body Connection 1/2" tube

### **✓** TYPE OF SANITIZING ADAPTORS

S-type, A-type, M-type, G-type, KEY-KEG