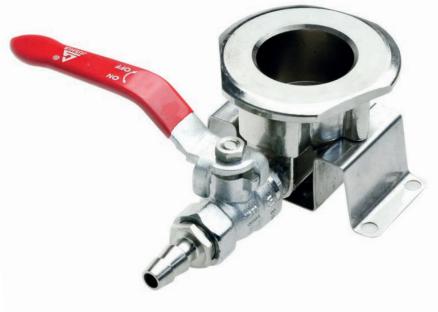

# **SANITIZING ADAPTORS**

#### **✓** SPECIFICATIONS:

For rinsing with water pressure Brass body Connection 1/2" tube

### **✓** TYPE OF SANITIZING ADAPTORS

S-type, A-type, M-type, G-type, KEY-KEG