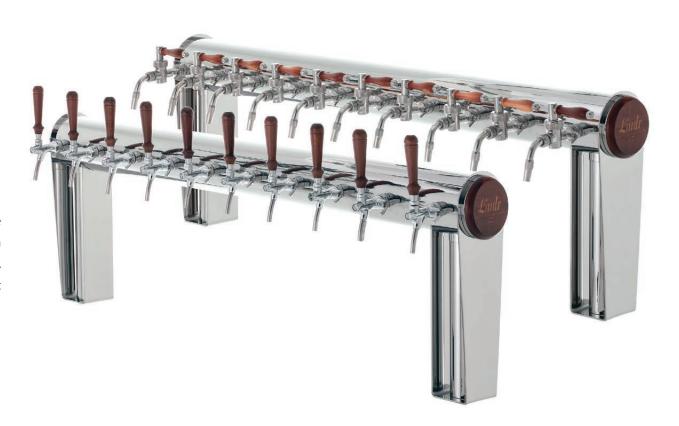

## LINDR NAKED COLD BRIDGE 10 TOWER

The flagship of our production, which will be without a doubt the absolute dominant of your bar.

The LINDR NAKED COLD BRIDGE tower with ten taps is the absolute top among dispensing towers, excellent not only in appearance, but above all in its unique recirculation system. This tower will clearly show guests that you are serious about dispensing beer.

## BENEFITS AND USEFUL FEATURES

**RECIRCULATION** - The unique design of the tower ensures cooling of the beverage up to the tap via a fully insulated coil.

**DESIGN** - Massive, all-stainless steel construction without welds meets the strictest requirements for design purity. The surface treatment is possible in polished stainless steel or with sandblasting.

**KEEPING CLEANLINESS** - The stand has no flanges, making it easier to keep clean. **CHOICE OF TAPS** - There is a selection of classic or lever taps with different types of handles.

**PRESENTATION OPTIONS** - The model allows the placement of wooden advertising and backlit medallions with their own logo.

**BEVERAGE LINES** - The construction of the tower offers a basic diameter of 8 mm for beverage management in a stainless steel design with the possibility of change to 10 mm.

**EASY INSTALLATION** - The model is fixed with only two nuts.