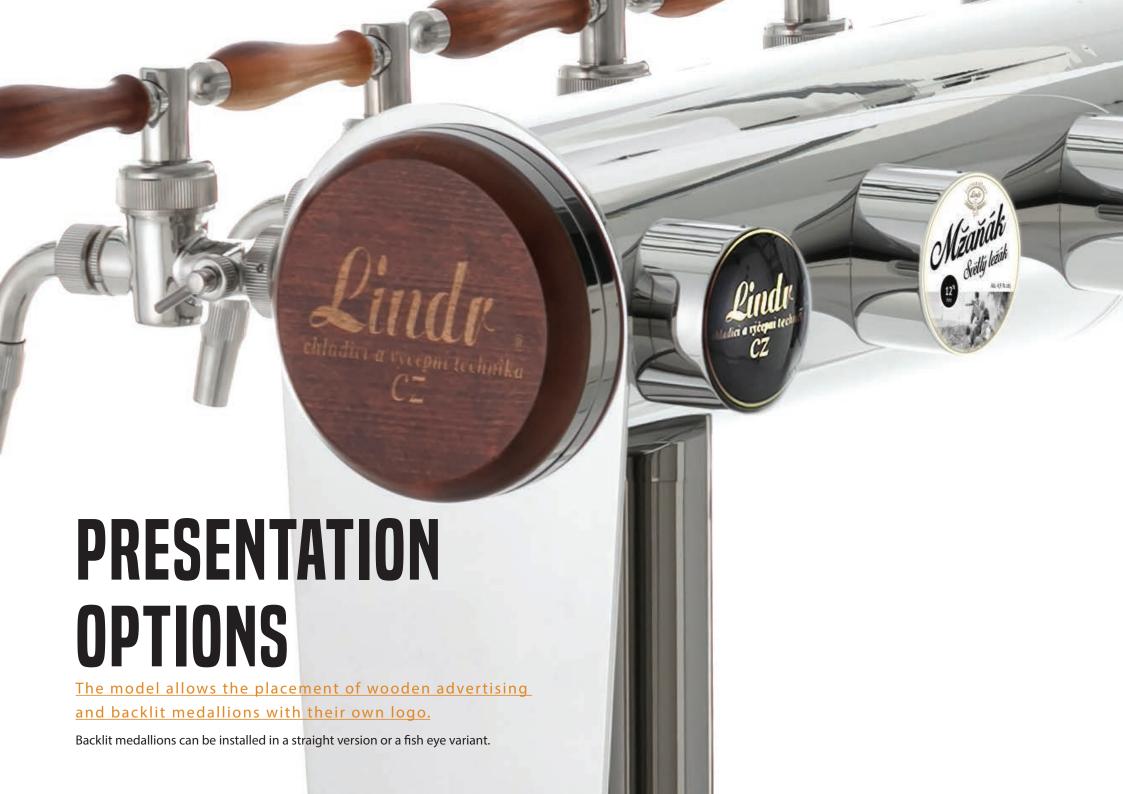

**KEEPING CLEANLINESS** - The stand has no flanges, making it easier to keep clean. **CHOICE OF TAPS** - There is a selection of classic or lever taps with different types of handles.

**PRESENTATION OPTIONS** - The model allows the placement of wooden advertising and backlit medallions with their own logo.

We will be happy to inform you regarding custom modifications (contact us).

**ILLUMINATED MEDALLION** 

**WOODEN MEDALLION** 

FISH EYE MEDALLION