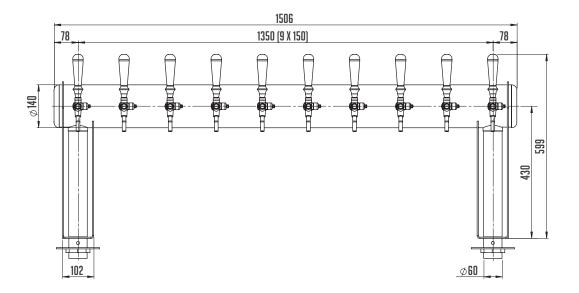

## LINDR NAKED COLD BRIDGE 10 TOWER

The flagship of our production, which will be without a doubt the absolute dominant of your bar.

The LINDR NAKED COLD BRIDGE tower with ten taps is the absolute top among dispensing towers, excellent not only in appearance, but above all in its unique recirculation system. This tower will clearly show guests that you are serious about dispensing beer.

**BEVERAGE LINES** - The construction of the tower offers a basic diameter of 8 mm for beverage management in a stainless steel design with the possibility of change to 10 mm.

**EASY INSTALLATION** - The model is fixed with only two nuts.

## **LINDR NAKED COLD BRIDGE 10 TOWER**

**NUMBER OF TAPS (PCS)** 

10

**COLOUR DESIGN (YES)** 

STAINLESS STEEL

**BEVERAGE CONNECTION (MM)** 

8/10