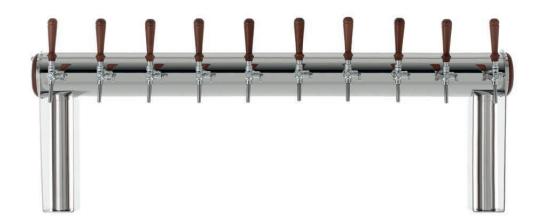

## LINDR NAKED COLD BRIDGE 10 TOWER

The flagship of our production, which will be without a doubt the absolute dominant of your bar.

The LINDR NAKED COLD BRIDGE tower with ten taps is the absolute top among dispensing towers, excellent not only in appearance, but above all in its unique recirculation system. This tower will clearly show guests that you are serious about dispensing beer.

## **LINDR NAKED COLD BRIDGE 10 TOWER**

**NUMBER OF TAPS (PCS)** 

10

**COLOUR DESIGN (YES)** 

STAINLESS STEEL

**BEVERAGE CONNECTION (MM)** 

8/10