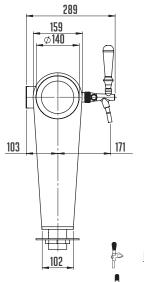

**BEVERAGE LINES** - The construction of the tower offers a basic diameter of 8 mm for beverage management in a stainless steel design with the possibility of change to 10 mm.

**EASY INSTALLATION** - The model is fixed with only two nuts.