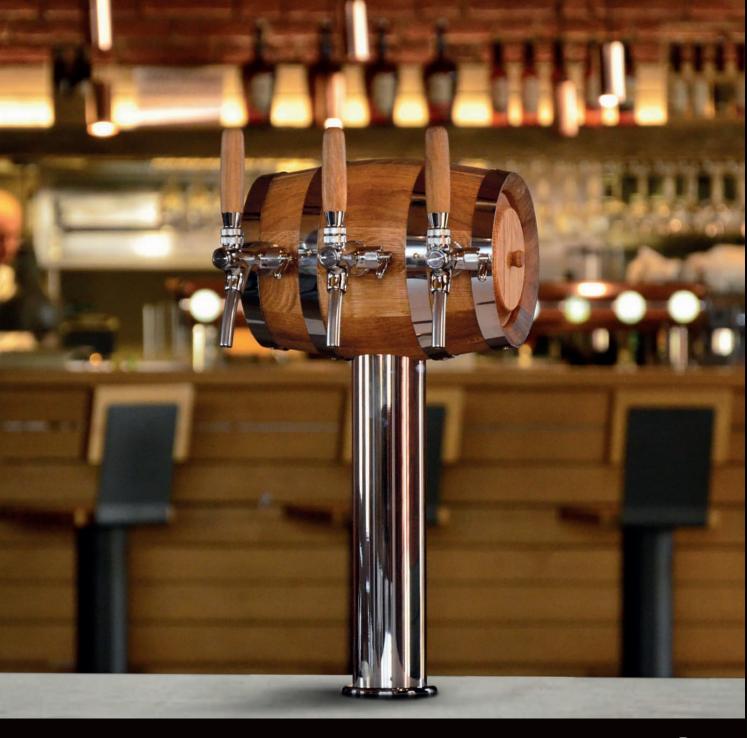

## **SOUDEK DISPENSE TOWER**

**SOUDEK DISPENSE TOWER** – exclusive design combining high quality oak wood and stainless steel tower with 1-3 taps.

## ADVANTAGES AND FUNCTIONAL CHARACTERISTICS OF LINDR DISPENSE TOWERS:

**STAINLESS BODY** – the entire tower is made of stainless steel. The materials used meet the strictest hygienic standards and guarantee long service life of LINDR dispense towers. **TUBING** – 8 mm tube diameter. **DESIGN** – polished stainless steel body without welds. \_\_\_\_

## LINDR SOUDEK TOWER 1- 3x Tap

| ii ii ii          | +-                | <b>D</b>               | T             |  |
|-------------------|-------------------|------------------------|---------------|--|
| DISPENSE<br>Tower | NUMBER<br>Of TAPS | COLOR<br>Design        | INPUT<br>(MM) |  |
| LINDR SOUDEK      | 1-3               | STAINLESS<br>Steel/dak | 8             |  |