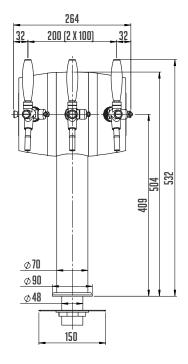

## ADVANTAGES AND FUNCTIONAL CHARACTERISTICS OF LINDR DISPENSE TOWERS:

**STAINLESS BODY** – the entire tower is made of stainless steel. The materials used meet the strictest hygienic standards and guarantee long service life of LINDR dispense towers. **TUBING** – 8 mm tube diameter. **DESIGN** – polished stainless steel body without welds. \_\_\_\_

## **TECHNICAL PARAMETERS**

| PRODUCT MODEL                                                                             | LINDR SOUDEK TOWER 1x tap | LINDR SOUDEK TOWER 2x tap | LINDR SOUDEK TOWER 3x tap |
|-------------------------------------------------------------------------------------------|---------------------------|---------------------------|---------------------------|
| ILLUMINATED ADVERTISING                                                                   | NO                        | NO                        | NO                        |
| CONNECTION - INLET 8 MM STAINLESS STEEL INLET<br>With recirculation coil right to the tap | YES                       | YES                       | YES                       |
| NUMBER OF TAPS (PCS)                                                                      | 1                         | 2                         | 3                         |
| WEIGHT (KG)                                                                               | 4,9                       | 5,3                       | 6,2                       |
| COLOR DESIGN POLISHED STAINLESS STEEL                                                     | YES                       | YES                       | YES                       |