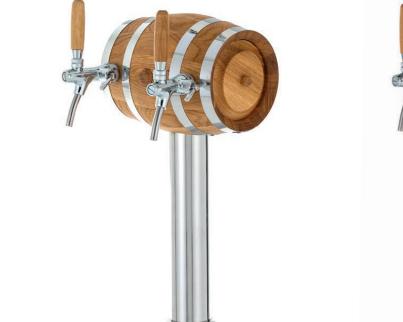

## **SOUDEK DISPENSE TOWER**

**SOUDEK DISPENSE TOWER** – exclusive design combining high quality oak wood and stainless steel tower with 1-3 taps.

## ADVANTAGES AND FUNCTIONAL CHARACTERISTICS OF LINDR DISPENSE TOWERS:

**STAINLESS BODY** – the entire tower is made of stainless steel. The materials used meet the strictest hygienic standards and guarantee long service life of LINDR dispense towers. **TUBING** – 8 mm tube diameter. **DESIGN** – polished stainless steel body without welds. \_\_\_\_

## LINDR SOUDEK TOWER 1- 3x Tap

| ii ii ii          | +-                | <b>D</b>               | T             |  |
|-------------------|-------------------|------------------------|---------------|--|
| DISPENSE<br>Tower | NUMBER<br>Of TAPS | COLOR<br>Design        | INPUT<br>(MM) |  |
| LINDR SOUDEK      | 1-3               | STAINLESS<br>Steel/dak | 8             |  |