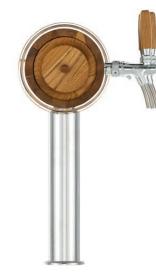

## **SOUDEK DISPENSE TOWER**

**SOUDEK DISPENSE TOWER** – exclusive design combining high quality oak wood and stainless steel tower with 1-3 taps.

## LINDR SOUDEK TOWER 1- 3x Tap

| ii ii ii          | +-                | <b>D</b>               | T             |  |
|-------------------|-------------------|------------------------|---------------|--|
| DISPENSE<br>Tower | NUMBER<br>Of TAPS | COLOR<br>Design        | INPUT<br>(MM) |  |
| LINDR SOUDEK      | 1-3               | STAINLESS<br>Steel/dak | 8             |  |