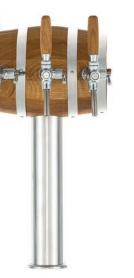

## **SOUDEK DISPENSE TOWER**

**SOUDEK DISPENSE TOWER** – exclusive design combining high quality oak wood and stainless steel tower with 1-3 taps.

## LINDR SOUDEK TOWER 1- 3x Tap

| ii ii ii          | +-                | <b>D</b>               | T             |  |
|-------------------|-------------------|------------------------|---------------|--|
| DISPENSE<br>Tower | NUMBER<br>Of TAPS | COLOR<br>Design        | INPUT<br>(MM) |  |
| LINDR SOUDEK      | 1-3               | STAINLESS<br>Steel/dak | 8             |  |