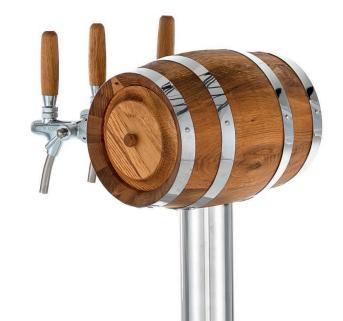

## **SOUDEK DISPENSE TOWER**

**SOUDEK DISPENSE TOWER** – exclusive design combining high quality oak wood and stainless steel tower with 1-3 taps.

## ADVANTAGES AND FUNCTIONAL CHARACTERISTICS OF LINDR DISPENSE TOWERS:

**STAINLESS BODY** – the entire tower is made of stainless steel. The materials used meet the strictest hygienic standards and guarantee long service life of LINDR dispense towers. **TUBING** – 8 mm tube diameter. **DESIGN** – polished stainless steel body without welds. \_\_\_\_

## LINDR SOUDEK TOWER 1- 3x Tap

| ii ii ii          | +-                | <b>D</b>               | T             |  |
|-------------------|-------------------|------------------------|---------------|--|
| DISPENSE<br>Tower | NUMBER<br>Of TAPS | COLOR<br>Design        | INPUT<br>(MM) |  |
| LINDR SOUDEK      | 1-3               | STAINLESS<br>Steel/dak | 8             |  |