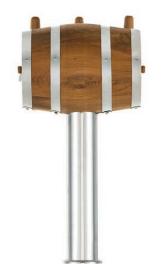

## **SOUDEK DISPENSE TOWER**

**SOUDEK DISPENSE TOWER** – exclusive design combining high quality oak wood and stainless steel tower with 1-3 taps.

## LINDR SOUDEK TOWER 1- 3x Tap

| ii ii ii          | +-                | <b>D</b>               | T             |  |
|-------------------|-------------------|------------------------|---------------|--|
| DISPENSE<br>Tower | NUMBER<br>Of TAPS | COLOR<br>Design        | INPUT<br>(MM) |  |
| LINDR SOUDEK      | 1-3               | STAINLESS<br>Steel/dak | 8             |  |