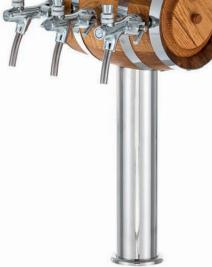

## **SOUDEK DISPENSE TOWER**

**SOUDEK DISPENSE TOWER** – exclusive design combining high quality oak wood and stainless steel tower with 1-3 taps.

## ADVANTAGES AND FUNCTIONAL CHARACTERISTICS OF LINDR DISPENSE TOWERS:

**STAINLESS BODY** – the entire tower is made of stainless steel. The materials used meet the strictest hygienic standards and guarantee long service life of LINDR dispense towers. **TUBING** – 8 mm tube diameter. **DESIGN** – polished stainless steel body without welds. \_\_\_\_