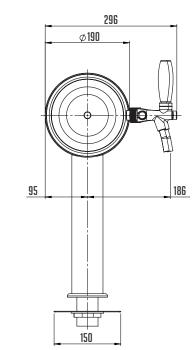

## LINDR SOUDEK TOWER 1- 3x Tap

| ii ii ii          | +-                | <b>D</b>               | T             |  |
|-------------------|-------------------|------------------------|---------------|--|
| DISPENSE<br>Tower | NUMBER<br>Of TAPS | COLOR<br>Design        | INPUT<br>(MM) |  |
| LINDR SOUDEK      | 1-3               | STAINLESS<br>Steel/dak | 8             |  |