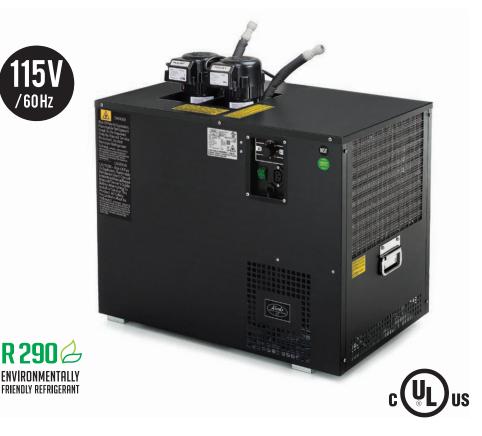

## THE AS-200-us MODELS HAVE THE HIGHEST PERFORMANCE

The AS-200-us 2x PUMP GREEN LINE is designed for professional cooling of tanks. These are the coolers with the highest performance in their class. This machine has a 2 pumps with a displacement of 12m, thanks to which the cooler may be situated in the cellar keeping the beverage chilled all the way to the tap. This model is suitable for two kinds of chilled beverages.

The cooler meets the strictest safety and hygiene criteria, as evidenced by the number of received certifications. One of the certifications is UL focused on quality and electrical safety for the American and Canadian markets. At the same time, it has a certificate of ecological refrigerant R290, so it is environmentally friendly.

**COMFORTABLY PORTABLE** – easy and safe handling thanks to two stainless steel handles on the sides of the device.

**CONNECTION** - easy connection of drink and re-cooling with the speed fittings.

**EQUIPMENT** - two agitator pumps, which ensure an even temperature in the entire water bath are designed for cooling beer tanks.

## **TECHNICAL PARAMETERS**

| PRODUCT MODEL                                      | AS-200-us 2X PUMP GREEN LINE | i |
|----------------------------------------------------|------------------------------|---|
| COOLING POWER OF THE COMPRESSOR (HP)               | 3/4                          |   |
| COOLING POWER OF THE COMPRESSOR (W)                | 1550                         |   |
| MAXIMUM COOLING CAPACITY TO 0°C / TK 45°C (L/HOUR) | 200                          |   |
| CONTINOUS COOLING PERFORMANCE (L/HOUR)             | 150                          |   |
| THERMAL GRADIENT AT (°C)                           | 10                           |   |
| AIR COMPRESSOR                                     | NO                           |   |
| ICE BANK (KG)                                      | 10-30                        |   |
| DISPLACEMENT OF RECIRCULATION PUMP (M)             | 12                           |   |
| RECIRCULATION CONNECTION                           | 12,7MM (1/2")                |   |
| NUMBER OF COOLED BEVERAGES                         | -                            |   |
| LENGTH OF COOLING COILS (M)                        | -                            |   |
| DIAMETER OF COOLING COIL (MM)                      | 7X8                          |   |
| POWER (W)                                          | 1265                         |   |
| AMPERAGE (A)                                       | 11,00                        |   |
| NET WEIGHT (KG)                                    | 42,5                         |   |
| REFRIGERANT TYPE                                   | R290                         |   |
| VOLTAGE (V)                                        | 115V 60HZ~1                  |   |
| BEVERAGE CONNECTION (PLASTIC FITTINGS)             | -                            |   |