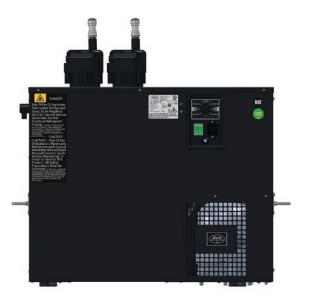

**COMFORTABLY PORTABLE** – easy and safe handling thanks to two stainless steel handles on the sides of the device.

**CONNECTION** - easy connection of drink and re-cooling with the speed fittings.

**EQUIPMENT** - two agitator pumps, which ensure an even temperature in the entire water bath are designed for cooling beer tanks.