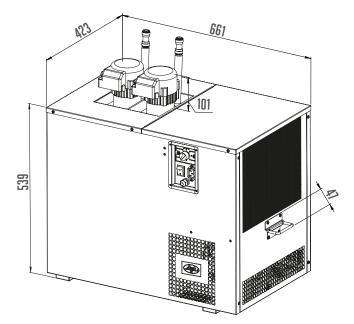

## **TECHNICAL PARAMETERS**

| PRODUCT MODEL                                      | AS-200-us 2X PUMP GREEN LINE | i |
|----------------------------------------------------|------------------------------|---|
| COOLING POWER OF THE COMPRESSOR (HP)               | 3/4                          |   |
| COOLING POWER OF THE COMPRESSOR (W)                | 1550                         |   |
| MAXIMUM COOLING CAPACITY TO 0°C / TK 45°C (L/HOUR) | 200                          |   |
| CONTINOUS COOLING PERFORMANCE (L/HOUR)             | 150                          |   |
| THERMAL GRADIENT AT (°C)                           | 10                           |   |
| AIR COMPRESSOR                                     | NO                           |   |
| ICE BANK (KG)                                      | 10-30                        |   |
| DISPLACEMENT OF RECIRCULATION PUMP (M)             | 12                           |   |
| RECIRCULATION CONNECTION                           | 12,7MM (1/2")                |   |
| NUMBER OF COOLED BEVERAGES                         | -                            |   |
| LENGTH OF COOLING COILS (M)                        | -                            |   |
| DIAMETER OF COOLING COIL (MM)                      | 7X8                          |   |
| POWER (W)                                          | 1265                         |   |
| AMPERAGE (A)                                       | 11,00                        |   |
| NET WEIGHT (KG)                                    | 42,5                         |   |
| REFRIGERANT TYPE                                   | R290                         |   |
| VOLTAGE (V)                                        | 115V 60HZ~1                  |   |
| BEVERAGE CONNECTION (PLASTIC FITTINGS)             | -                            |   |