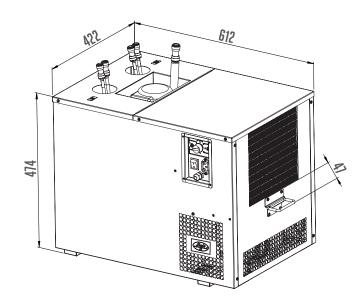

## **TECHNICAL PARAMETERS**

| COOLING POWER OF THE COMPRESSOR (HP)  COOLING POWER OF THE COMPRESSOR (W)  MAXIMUM COOLING CAPACITY TO 0°C / TK 45°C (L/HOUR)  CONTINOUS COOLING PERFORMANCE (L/HOUR)  THERMAL GRADIENT AT (°C)  AIR COMPRESSOR  NO  ICE BANK (KG)  DISPLACEMENT OF RECIRCULATION PUMP (M)  RECIRCULATION CONNECTION  NUMBER OF COOLED BEVERAGES  LENGTH OF COOLING COILS (M)  DIAMETER OF COOLING COIL (MM)  POWER (W)  ROS  AMPERAGE (A)  7,00  NET WEIGHT (KG)  110  A10  B20  B20  B20  B20  B20  B20  B20  B | PRODUCT MODEL                                      | AS-110-us GREEN LINE 2XCOIL FITTINGS INCLUDED 🕧 |
|---------------------------------------------------------------------------------------------------------------------------------------------------------------------------------------------------------------------------------------------------------------------------------------------------------------------------------------------------------------------------------------------------------------------------------------------------------------------------------------------------|----------------------------------------------------|-------------------------------------------------|
| MAXIMUM COOLING CAPACITY TO 0°C / TK 45°C (L/HOUR)  CONTINOUS COOLING PERFORMANCE (L/HOUR)  THERMAL GRADIENT AT (°C)  AIR COMPRESSOR  NO  ICE BANK (KG)  DISPLACEMENT OF RECIRCULATION PUMP (M)  RECIRCULATION CONNECTION  NUMBER OF COOLED BEVERAGES  LENGTH OF COOLING COILS (M)  TA/14  DIAMETER OF COOLING COIL (MM)  POWER (W)  805  AMPERAGE (A)  7,00                                                                                                                                      | COOLING POWER OF THE COMPRESSOR (HP)               | 1/5                                             |
| CONTINOUS COOLING PERFORMANCE (L/HOUR) 60  THERMAL GRADIENT AT (°C) 10  AIR COMPRESSOR NO ICE BANK (KG) 30  DISPLACEMENT OF RECIRCULATION PUMP (M) 6  RECIRCULATION CONNECTION 12,7MM (1/2")  NUMBER OF COOLED BEVERAGES 2  LENGTH OF COOLING COILS (M) 14/14  DIAMETER OF COOLING COIL (MM) 7X8  POWER (W) 805  AMPERAGE (A) 7,00                                                                                                                                                                | COOLING POWER OF THE COMPRESSOR (W)                | 820                                             |
| THERMAL GRADIENT ΔΤ (°C)         10           AIR COMPRESSOR         NO           ICE BANK (KG)         30           DISPLACEMENT OF RECIRCULATION PUMP (M)         6           RECIRCULATION CONNECTION         12,7MM (1/2")           NUMBER OF COOLED BEVERAGES         2           LENGTH OF COOLING COILS (M)         14/14           DIAMETER OF COOLING COIL (MM)         7X8           POWER (W)         805           AMPERAGE (A)         7,00                                         | MAXIMUM COOLING CAPACITY TO 0°C / TK 45°C (L/HOUR) | 110                                             |
| AIR COMPRESSOR         NO           ICE BANK (KG)         30           DISPLACEMENT OF RECIRCULATION PUMP (M)         6           RECIRCULATION CONNECTION         12,7MM (1/2")           NUMBER OF COOLED BEVERAGES         2           LENGTH OF COOLING COILS (M)         14/14           DIAMETER OF COOLING COIL (MM)         7X8           POWER (W)         805           AMPERAGE (A)         7,00                                                                                       | CONTINOUS COOLING PERFORMANCE (L/HOUR)             | 60                                              |
| ICE BANK (KG)         30           DISPLACEMENT OF RECIRCULATION PUMP (M)         6           RECIRCULATION CONNECTION         12,7MM (1/2")           NUMBER OF COOLED BEVERAGES         2           LENGTH OF COOLING COILS (M)         14/14           DIAMETER OF COOLING COIL (MM)         7X8           POWER (W)         805           AMPERAGE (A)         7,00                                                                                                                           | THERMAL GRADIENT ΔT (°C)                           | 10                                              |
| DISPLACEMENT OF RECIRCULATION PUMP (M)         6           RECIRCULATION CONNECTION         12,7MM (1/2")           NUMBER OF COOLED BEVERAGES         2           LENGTH OF COOLING COILS (M)         14/14           DIAMETER OF COOLING COIL (MM)         7X8           POWER (W)         805           AMPERAGE (A)         7,00                                                                                                                                                              | AIR COMPRESSOR                                     | NO                                              |
| RECIRCULATION CONNECTION 12,7MM (1/2")  NUMBER OF COOLED BEVERAGES 2  LENGTH OF COOLING COILS (M) 14/14  DIAMETER OF COOLING COIL (MM) 7X8  POWER (W) 805  AMPERAGE (A) 7,00                                                                                                                                                                                                                                                                                                                      | ICE BANK (KG)                                      | 30                                              |
| NUMBER OF COOLED BEVERAGES         2           LENGTH OF COOLING COILS (M)         14/14           DIAMETER OF COOLING COIL (MM)         7X8           POWER (W)         805           AMPERAGE (A)         7,00                                                                                                                                                                                                                                                                                  | DISPLACEMENT OF RECIRCULATION PUMP (M)             | 6                                               |
| LENGTH OF COOLING COILS (M)       14/14         DIAMETER OF COOLING COIL (MM)       7X8         POWER (W)       805         AMPERAGE (A)       7,00                                                                                                                                                                                                                                                                                                                                               | RECIRCULATION CONNECTION                           | 12,7MM (1/2")                                   |
| DIAMETER OF COOLING COIL (MM)         7X8           POWER (W)         805           AMPERAGE (A)         7,00                                                                                                                                                                                                                                                                                                                                                                                     | NUMBER OF COOLED BEVERAGES                         | 2                                               |
| POWER (W)       805         AMPERAGE (A)       7,00                                                                                                                                                                                                                                                                                                                                                                                                                                               | LENGTH OF COOLING COILS (M)                        | 14/14                                           |
| AMPERAGE (A) 7,00                                                                                                                                                                                                                                                                                                                                                                                                                                                                                 | DIAMETER OF COOLING COIL (MM)                      | 7X8                                             |
| . ,                                                                                                                                                                                                                                                                                                                                                                                                                                                                                               | POWER (W)                                          | 805                                             |
| NET WEIGHT (KG) 34,0                                                                                                                                                                                                                                                                                                                                                                                                                                                                              | AMPERAGE (A)                                       | 7,00                                            |
|                                                                                                                                                                                                                                                                                                                                                                                                                                                                                                   | NET WEIGHT (KG)                                    | 34,0                                            |
| REFRIGERANT TYPE R290                                                                                                                                                                                                                                                                                                                                                                                                                                                                             | REFRIGERANT TYPE                                   | R290                                            |
| VOLTAGE (V) 115V 60HZ~1                                                                                                                                                                                                                                                                                                                                                                                                                                                                           | VOLTAGE (V)                                        | 115V 60HZ~1                                     |
| BEVERAGE CONNECTION (PLASTIC FITTINGS) 9,5MM (3/8")                                                                                                                                                                                                                                                                                                                                                                                                                                               | BEVERAGE CONNECTION (PLASTIC FITTINGS)             | 9,5MM (3/8")                                    |