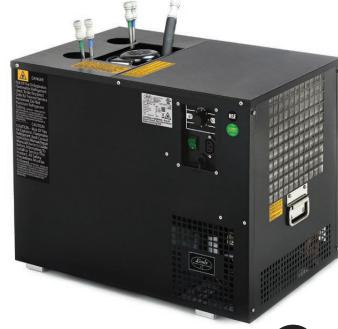

## AS-110-us GREEN LINE 2X COIL FITTINGS INCLUDED

## MODELS FROM THE AS-110 SERIES ARE FITTED WITH A PUMP WITH 6 M DISPLACEMENT.

These undercounter coolers AS-110 are designed for professional dispensing of beverages in restaurants and bars. Models from the AS-110 series are fitted with a pump with 6 m displacement, which allows the cooler to be placed in a cellar and still cool the beverage all the way to the tap.

**GREEN LINE** – AS 110 is fully in GREEN LINE design.

**COMFORTABLY PORTABLE** – easy and safe handling thanks to two stainless steel handles on the sides of the device.

**EQUIPMENT** – thermostat allowing smooth and precise temperature regulation, cooling coil and speedfit fittings.

**LINDR COOLING TECHNOLOGY** – always more powerful than its electric input power. **CONSTRUCTION AND SERVICING** – the modern arrangement of LINDR cooling technology ensures ease of access for potential servicing and maintenance.