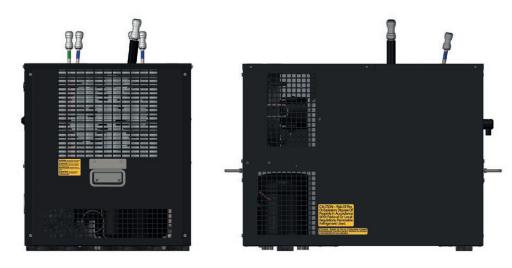

**GREEN LINE** – AS 110 is fully in GREEN LINE design.

**COMFORTABLY PORTABLE** – easy and safe handling thanks to two stainless steel handles on the sides of the device.

**EQUIPMENT** – thermostat allowing smooth and precise temperature regulation, cooling coil and speedfit fittings.

**LINDR COOLING TECHNOLOGY** – always more powerful than its electric input power. **CONSTRUCTION AND SERVICING** – the modern arrangement of LINDR cooling technology ensures ease of access for potential servicing and maintenance.