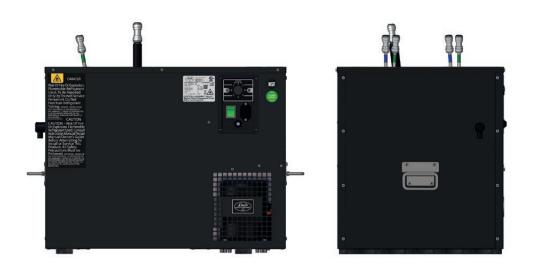

**GREEN LINE** – AS 110 is fully in GREEN LINE design.

**COMFORTABLY PORTABLE** – easy and safe handling thanks to two stainless steel handles on the sides of the device.

**EQUIPMENT** – thermostat allowing smooth and precise temperature regulation, cooling coil and speedfit fittings.

**LINDR COOLING TECHNOLOGY** – always more powerful than its electric input power. **CONSTRUCTION AND SERVICING** – the modern arrangement of LINDR cooling technology ensures ease of access for potential servicing and maintenance.