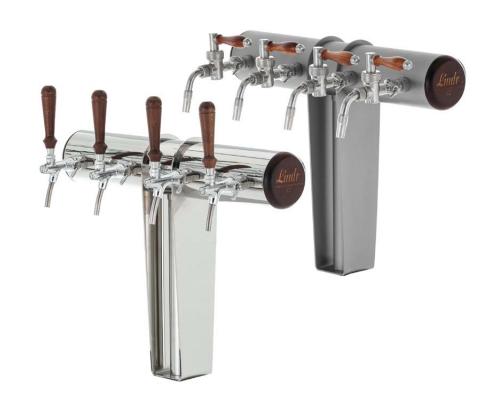

## LINDR NAKED COLD BRIDGE 4 TOWER

The LINDR NAKED COLD BRIDGE tower with four taps is the absolute top among dispensing towers.

The flagship of our production, which will be without a doubt the absolute dominant of your bar. The LINDR NAKED COLD BRIDGE tower with four taps is the absolute top among dispensing towers, excellent not only in appearance, but above all in its unique recirculation system. This tower will clearly show guests that you are serious about dispensing beer. The only tower in the series with one stand in the middle.

## **BENEFITS AND USEFUL FEATURES**

**RECIRCULATION** - The unique design of the tower ensures cooling of the beverage up to the tap via a fully insulated coil.

**DESIGN** - Massive, all-stainless steel construction without welds meets the strictest requirements for design purity. The surface treatment is possible in polished stainless steel or with sandblasting.