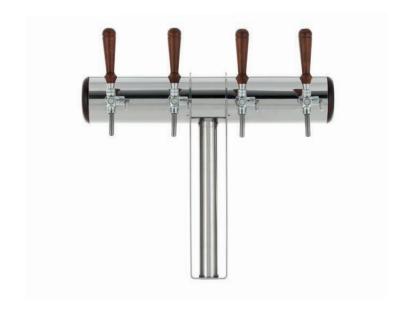

## LINDR NAKED COLD BRIDGE 4 TOWER

The LINDR NAKED COLD BRIDGE tower with four taps is the absolute top among dispensing towers.

The flagship of our production, which will be without a doubt the absolute dominant of your bar. The LINDR NAKED COLD BRIDGE tower with four taps is the absolute top among dispensing towers, excellent not only in appearance, but above all in its unique recirculation system. This tower will clearly show guests that you are serious about dispensing beer. The only tower in the series with one stand in the middle.

## **BENEFITS AND USEFUL FEATURES**

**RECIRCULATION** - The unique design of the tower ensures cooling of the beverage up to the tap via a fully insulated coil.

**DESIGN** - Massive, all-stainless steel construction without welds meets the strictest requirements for design purity. The surface treatment is possible in polished stainless steel or with sandblasting.

**KEEPING CLEANLINESS** - The stand has no flanges, making it easier to keep clean.

**CHOICE OF TAPS** - There is a selection of classic or lever taps with different types of handles.

**PRESENTATION OPTIONS** - The model allows the placement of wooden advertising and backlit medallions with their own logo.

**BEVERAGE LINES** - The construction of the tower offers a basic diameter of 8 mm for beverage management in a stainless steel design.

EASY INSTALLATION - The model is fixed with only one nut.