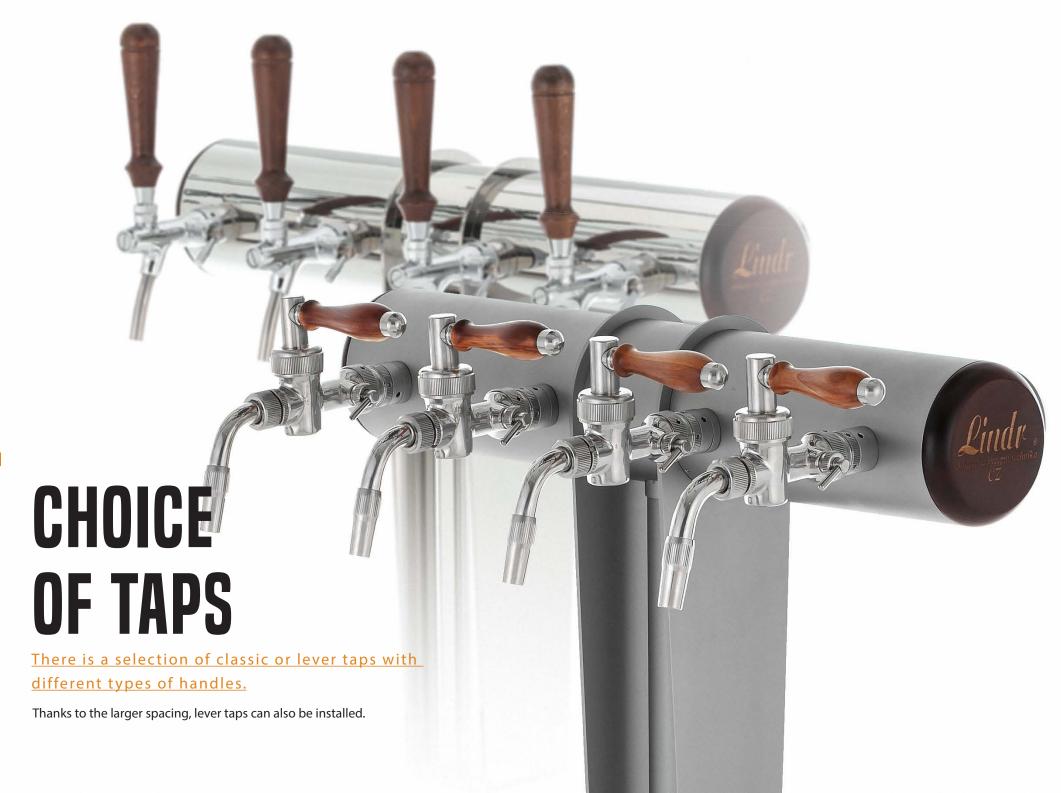

**KEEPING CLEANLINESS** - The stand has no flanges, making it easier to keep clean.

**CHOICE OF TAPS** - There is a selection of classic or lever taps with different types of handles.

**PRESENTATION OPTIONS** - The model allows the placement of wooden advertising and backlit medallions with their own logo.