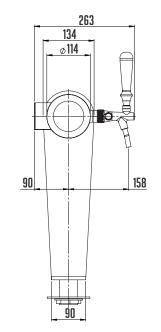

## LINDR NAKED COLD BRIDGE 4 TOWER

The LINDR NAKED COLD BRIDGE tower with four taps is the absolute top among dispensing towers.

The flagship of our production, which will be without a doubt the absolute dominant of your bar. The LINDR NAKED COLD BRIDGE tower with four taps is the absolute top among dispensing towers, excellent not only in appearance, but above all in its unique recirculation system. This tower will clearly show guests that you are serious about dispensing beer. The only tower in the series with one stand in the middle.

**BEVERAGE LINES** - The construction of the tower offers a basic diameter of 8 mm for beverage management in a stainless steel design.

EASY INSTALLATION - The model is fixed with only one nut.