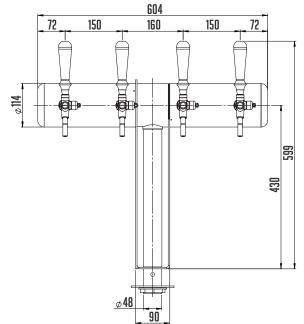

## **TECHNICAL PARAMETERS**

| PRODUCT MODEL                                                                  | LINDR NAKED COLD BRIDGE 4 TOWER |
|--------------------------------------------------------------------------------|---------------------------------|
| BASIC MEDALLION                                                                | YES                             |
| LINDR TAP                                                                      | YES                             |
| MEDALLION Ø 69 MM                                                              | YES                             |
| CONNECTION - INPUT ST. STEEL TUBE 8MM WITH RECIRCULATION COIL RIGHT TO THE TAP | YES                             |
| NUMBER OF TAPS (PCS)                                                           | 4                               |
| WEIGHT (KG)                                                                    | 12,0                            |
| COLOR DESIGN- POLISHED STAINLESS STEEL                                         | YES                             |