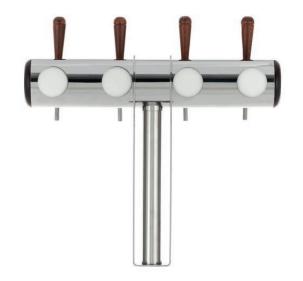

## LINDR NAKED COLD BRIDGE 4 TOWER

The LINDR NAKED COLD BRIDGE tower with four taps is the absolute top among dispensing towers.

The flagship of our production, which will be without a doubt the absolute dominant of your bar. The LINDR NAKED COLD BRIDGE tower with four taps is the absolute top among dispensing towers, excellent not only in appearance, but above all in its unique recirculation system. This tower will clearly show guests that you are serious about dispensing beer. The only tower in the series with one stand in the middle.

## **BENEFITS AND USEFUL FEATURES**

**RECIRCULATION** - The unique design of the tower ensures cooling of the beverage up to the tap via a fully insulated coil.

**DESIGN** - Massive, all-stainless steel construction without welds meets the strictest requirements for design purity. The surface treatment is possible in polished stainless steel or with sandblasting.

**KEEPING CLEANLINESS** - The stand has no flanges, making it easier to keep clean.

**CHOICE OF TAPS** - There is a selection of classic or lever taps with different types of handles.

**PRESENTATION OPTIONS** - The model allows the placement of wooden advertising and backlit medallions with their own logo.