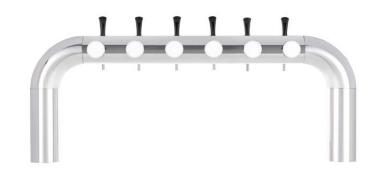

**KEEPING CLEANLINESS** - The stand has no flanges, making it easier to keep clean.

**CHOICE OF TAPS** - There is a selection of classic or lever taps with different types of handles.

**PRESENTATION OPTIONS** - The model allows the placement of wooden advertising and backlit medallions with their own logo.

We will be happy to inform you regarding custom modifications (contact us).

**BASIC MEDALLION** 

**ILLUMINATED MEDALLION** 

**WOODEN MEDALLION** 

FISH EYE MEDAILON