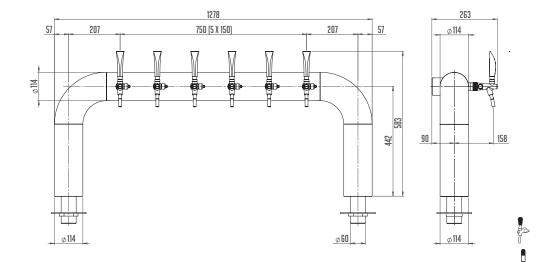

**BEVERAGE LINES** - The construction of the tower offers a basic diameter of 8 mm for beverage management in a stainless steel design with the possibility of change to 10 mm.

6

## LINDR COLD BRIDGE U6 TOWER

NUMBER OF TAPS (PCS)

**COLOUR DESIGN (YES)** 

STAINLESS STEEL/ SANDBLASTED

BEVERAGE CONNECTION (MM)

8/10