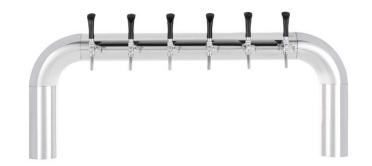

## LINDR COLD BRIDGE U6 TOWER

You no longer have to look for a compromise between design and cutting-edge technology, the LINDR COLD BRIDGE U tower with six taps offers both.

Clean stainless steel lines without a single weld together with the unique recirculation technology to the taps makes this tower a clear candidate for a place in your business.

## LINDR COLD BRIDGE U6 TOWER

NUMBER OF TAPS (PCS)

**COLOUR DESIGN (YES)** 

STAINLESS STEEL/ SANDBLASTED

BEVERAGE CONNECTION (MM)

8/10