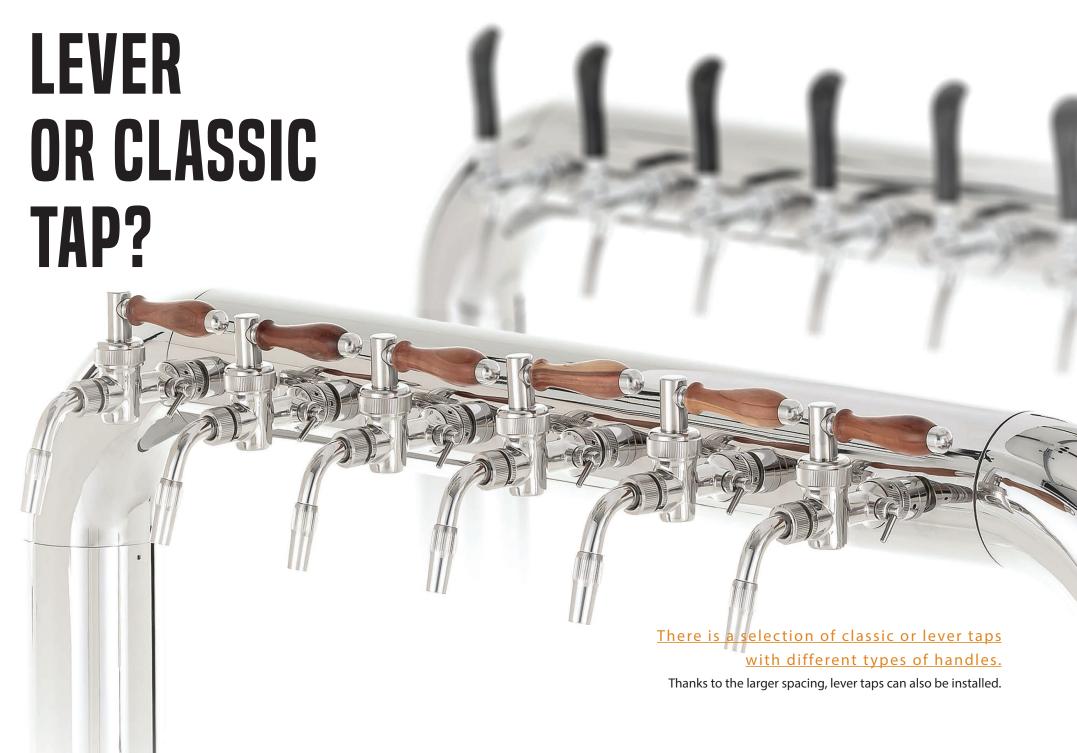

**KEEPING CLEANLINESS** - The stand has no flanges, making it easier to keep clean.

**CHOICE OF TAPS** - There is a selection of classic or lever taps with different types of handles.

**PRESENTATION OPTIONS** - The model allows the placement of wooden advertising and backlit medallions with their own logo.