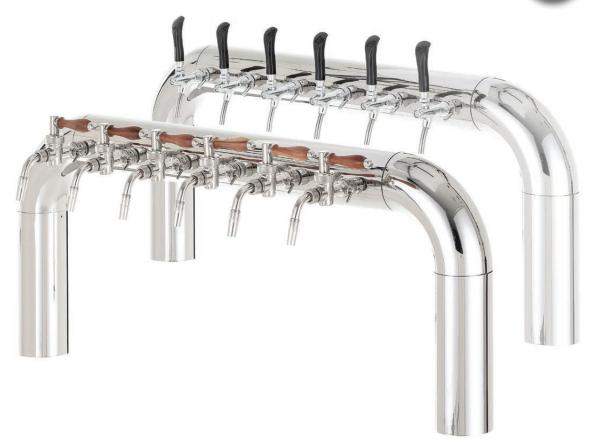

## LINDR COLD BRIDGE U6 TOWER

You no longer have to look for a compromise between design and cutting-edge technology, the LINDR COLD BRIDGE U tower with six taps offers both.

Clean stainless steel lines without a single weld together with the unique recirculation technology to the taps makes this tower a clear candidate for a place in your business.

## **BENEFITS AND USEFUL FEATURES**

**RECIRCULATION** - The unique design of the tower ensures cooling of the beverage up to the tap via a fully insulated coil.

**DESIGN** - Massive, all-stainless steel construction without welds meets the strictest requirements for design purity. The surface treatment is possible in polished stainless steel or with sandblasting.

**KEEPING CLEANLINESS** - The stand has no flanges, making it easier to keep clean.

**CHOICE OF TAPS** - There is a selection of classic or lever taps with different types of handles.

**PRESENTATION OPTIONS** - The model allows the placement of wooden advertising and backlit medallions with their own logo.

**BEVERAGE LINES** - The construction of the tower offers a basic diameter of 8 mm for beverage management in a stainless steel design with the possibility of change to 10 mm.

6