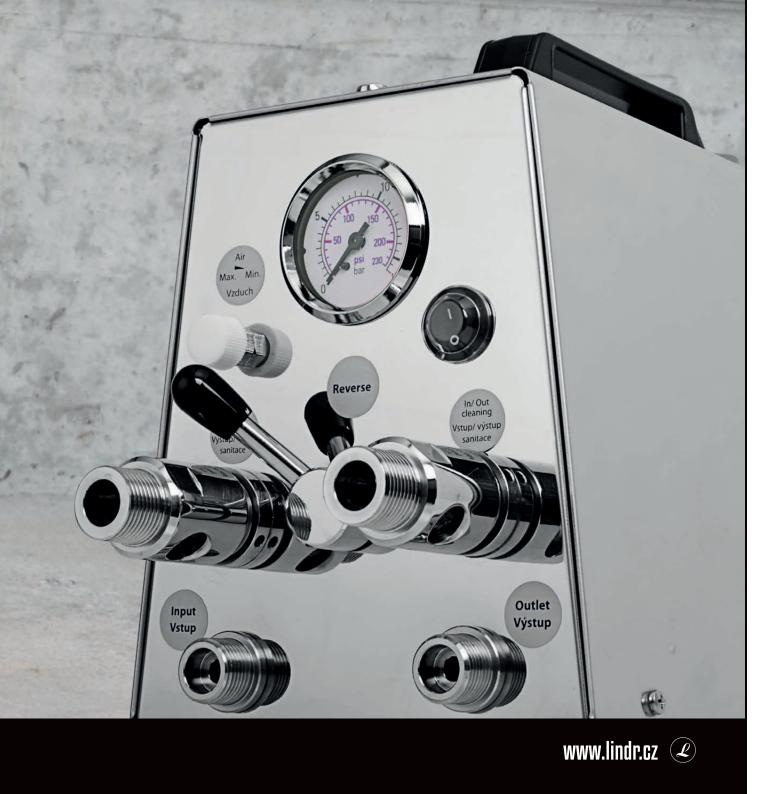

### **SP PROFI**

✓ **OUTPUT** – sanitizing machine SP PROFI features a powerful pressure pump with output of 12 atm., ensuring thorough cleaning of even the longest tubes with vertical distance.

✓ **COMFORTABLY PORTABLE** – handle located on the top of the machine allows easy handling.

#### LINDR SP PROFI SANITIZING MACHINE

This machine is designed for professional mechanical/chemical sanitizing of beverage lines. A powerful pressure pump with output of 12 atm.ensures thorough cleaning of long beer lines despite the vertical distance. Suitable for sanitizing in commercial places and restaurants with tank beer. The machine is capable of controlled air suction and reversing the direction of flow of the cleaning solution or water.