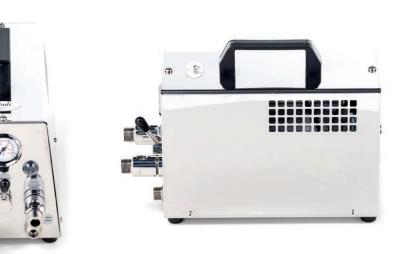

### **SP PROFI**

✓ **OUTPUT** – sanitizing machine SP PROFI features a powerful pressure pump with output of 12 atm., ensuring thorough cleaning of even the longest tubes with vertical distance.

✓ **COMFORTABLY PORTABLE** – handle located on the top of the machine allows easy handling.

✓ **DESIGN** – this sanitizing machine is made of stainless steel.

#### LINDR SP PROFI SANITIZING MACHINE

This machine is designed for professional mechanical/chemical sanitizing of beverage lines. A powerful pressure pump with output of 12 atm.ensures thorough cleaning of long beer lines despite the vertical distance. Suitable for sanitizing in commercial places and restaurants with tank beer. The machine is capable of controlled air suction and reversing the direction of flow of the cleaning solution or water.