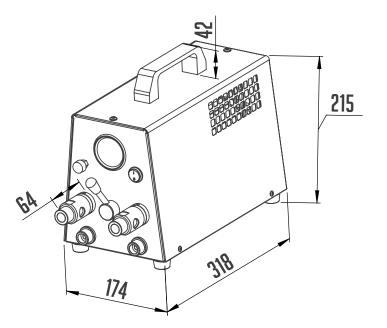

### **SP PROFI**

✓ **OUTPUT** – sanitizing machine SP PROFI features a powerful pressure pump with output of 12 atm., ensuring thorough cleaning of even the longest tubes with vertical distance.

✓ **COMFORTABLY PORTABLE** – handle located on the top of the machine allows easy handling.

#### LINDR SP PROFI SANITIZING MACHINE

This machine is designed for professional mechanical/chemical sanitizing of beverage lines. A powerful pressure pump with output of 12 atm.ensures thorough cleaning of long beer lines despite the vertical distance. Suitable for sanitizing in commercial places and restaurants with tank beer. The machine is capable of controlled air suction and reversing the direction of flow of the cleaning solution or water.