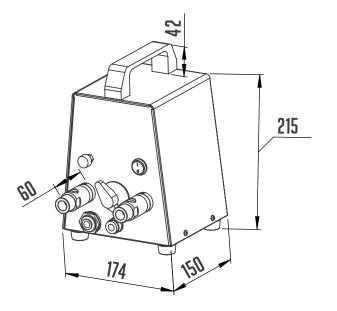

#### LINDR SP 80 SANITIZING MACHINE

SP 80 is designed for cleaning beverage lines through water pressure and air vibration. The key component of this machine is a pressure pump mounted in a stainless steel casing. Mechanical/ chemical sanitizing (using a cleaning ball and a chemical solution), chemical sanitizing (chemical solution only). Handle is located on the top of the machine and allows easy handling.

## LINDR SP 80 SANITIZING MACHINE

| PRODUCT MODEL  | SP 80           |
|----------------|-----------------|
| VOLTAGE        | 220-240V 50HZ-1 |
| POWER (W)      | 415             |
| AMPERAGE (A)   | 0,50            |
| NET WEIGHT(KG) | 5,0             |