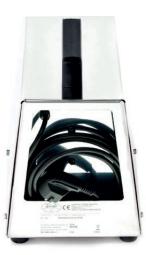

### **SP PROFI**

✓ **OUTPUT** – sanitizing machine SP PROFI features a powerful pressure pump with output of 12 atm., ensuring thorough cleaning of even the longest tubes with vertical distance.

✓ **COMFORTABLY PORTABLE** – handle located on the top of the machine allows easy handling.

✓ **DESIGN** – this sanitizing machine is made of stainless steel.

#### LINDR SP PROFI SANITIZING MACHINE

This machine is designed for professional mechanical/chemical sanitizing of beverage lines. A powerful pressure pump with output of 12 atm.ensures thorough cleaning of long beer lines despite the vertical distance. Suitable for sanitizing in commercial places and restaurants with tank beer. The machine is capable of controlled air suction and reversing the direction of flow of the cleaning solution or water.

### LINDR SP PROFI SANITIZING MACHINE

228

| PRODUCT MODEL  | SP PROFI        |
|----------------|-----------------|
| VOLTAGE        | 220-240V 50HZ-1 |
| POWER (W)      | 414             |
| AMPERAGE (A)   | 1,80            |
| NET WEIGHT(KG) | 11,5            |