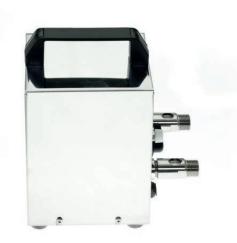

#### LINDR SP 80 SANITIZING MACHINE

SP 80 is designed for cleaning beverage lines through water pressure and air vibration. The key component of this machine is a pressure pump mounted in a stainless steel casing. Mechanical/ chemical sanitizing (using a cleaning ball and a chemical solution), chemical sanitizing (chemical solution only). Handle is located on the top of the machine and allows easy handling.

## LINDR SP 80 SANITIZING MACHINE

| PRODUCT MODEL  | SP 80           |
|----------------|-----------------|
| VOLTAGE        | 220-240V 50HZ-1 |
| POWER (W)      | 415             |
| AMPERAGE (A)   | 0,50            |
| NET WEIGHT(KG) | 5,0             |