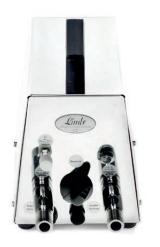

### **SP PROFI**

✓ **OUTPUT** – sanitizing machine SP PROFI features a powerful pressure pump with output of 12 atm., ensuring thorough cleaning of even the longest tubes with vertical distance.

✓ **COMFORTABLY PORTABLE** – handle located on the top of the machine allows easy handling.

✓ **DESIGN** – this sanitizing machine is made of stainless steel.

#### LINDR SP PROFI SANITIZING MACHINE

This machine is designed for professional mechanical/chemical sanitizing of beverage lines. A powerful pressure pump with output of 12 atm.ensures thorough cleaning of long beer lines despite the vertical distance. Suitable for sanitizing in commercial places and restaurants with tank beer. The machine is capable of controlled air suction and reversing the direction of flow of the cleaning solution or water.