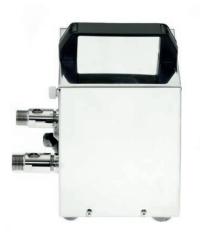

#### LINDR SP 80 SANITIZING MACHINE

SP 80 is designed for cleaning beverage lines through water pressure and air vibration. The key component of this machine is a pressure pump mounted in a stainless steel casing. Mechanical/ chemical sanitizing (using a cleaning ball and a chemical solution), chemical sanitizing (chemical solution only). Handle is located on the top of the machine and allows easy handling.

## LINDR SP 80 SANITIZING MACHINE

| PRODUCT MODEL  | SP 80           |
|----------------|-----------------|
| VOLTAGE        | 220-240V 50HZ-1 |
| POWER (W)      | 415             |
| AMPERAGE (A)   | 0,50            |
| NET WEIGHT(KG) | 5,0             |